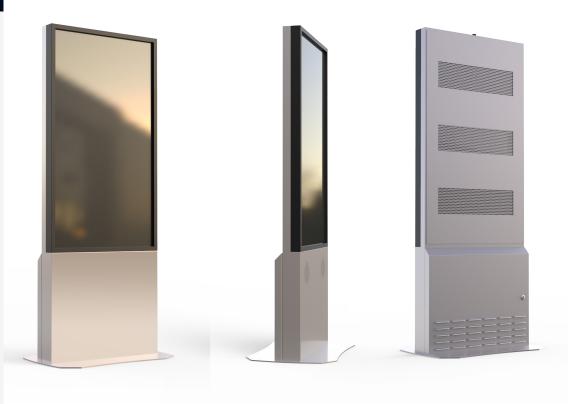

## **Outdoor Kiosk**

The MPKO outdoor portrait kiosk series is designed for Samsung's 55" OHF or LG 49" XE4F displays. These kiosks have options to support a camera, media player and router as well as speakers (additional charges may apply). This kiosk can also come with touch using an IR touch overlay. The display brightness is 3000 nits and boasts an operating temperature of -40c to 50c.

The applications for this kiosk are endless. This kiosk can be used in outdoor mall applications, street kiosks, QSR, hospitality, casino's, hotels and the list goes on.

Constructed using 14 GA. and 12 GA high impact steel and a shatter resistant polycarbonate display that ensures longevity and years of use. This kiosk can be painted any color and customized to include printed decals and kiosk wraps. (additional cost may apply)