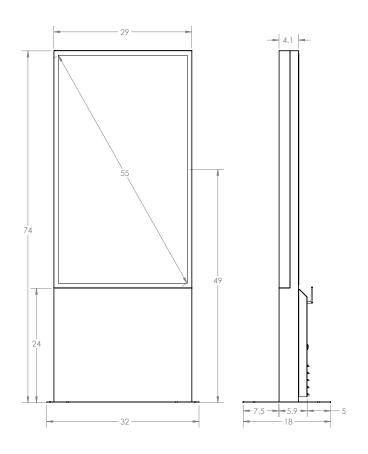

## **Outdoor Kiosk**

The MPKO outdoor portrait kiosk series is designed for Samsung's 55" OHF or LG 49" XE4F displays. These kiosks have options to support a camera, media player and router as well as speakers (additional charges may apply). This kiosk can also come with touch using an IR touch overlay. The display brightness is 3000 nits and boasts an operating temperature of -40c to 50c.

The applications for this kiosk are endless. This kiosk can be used in outdoor mall applications, street kiosks, QSR, hospitality, casino's, hotels and the list goes on.

Constructed using 14 GA. and 12 GA high impact steel and a shatter resistant polycarbonate display that ensures longevity and years of use. This kiosk can be painted any color and customized to include printed decals and kiosk wraps. (additional cost may apply)