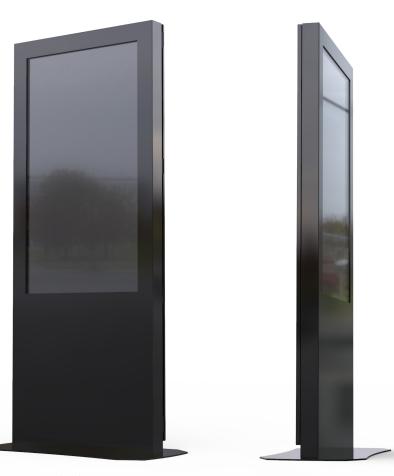

## **55" SLEEK INDOOR KIOSK**

Designed for your digital signage application

## **MPKIP-55 Kiosk**

Mustang's Sleek Portrait Kiosk is your ideal solution for any indoor digital signage needs. The kiosk can fit virtually any 55" commercial display. The kiosk has been designed with ease in mind. Once in place, the kiosk can be up and running in a matter of minutes. Be sure to ask Mustang about any custom options for your application.