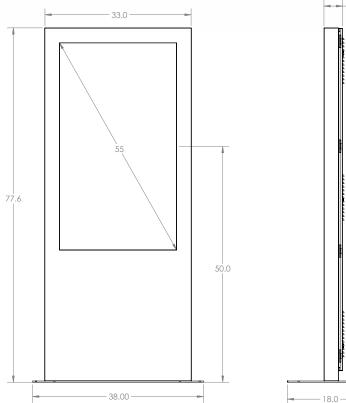

## **MPKIP-55 Kiosk**

Mustang's Sleek Portrait Kiosk is your ideal solution for any indoor digital signage needs. The kiosk can fit virtually any 55" commercial display. The kiosk has been designed with ease in mind. Once in place, the kiosk can be up and running in a matter of minutes. Be sure to ask Mustang about any custom options for your application.

Supports almost every 55" commercial display

3.8