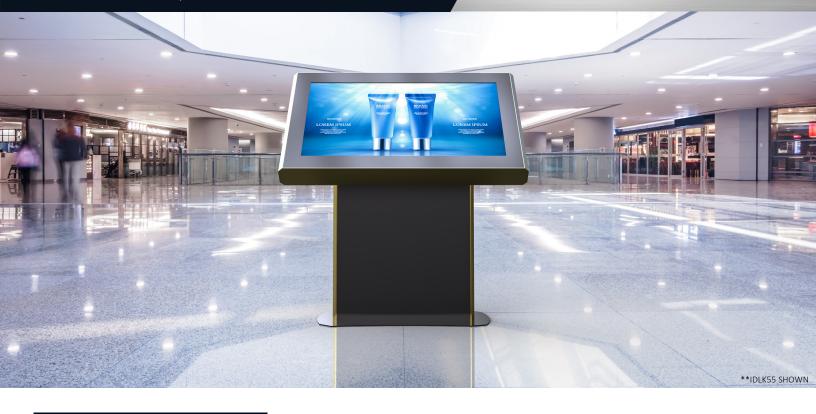

## **MPKIL-3255**

The Mustang MPKIL-3255 indoor landscape kiosk is designed to support any commercial display from sizes 32" to 55". TSI Touch overlays can be integrated (additional cost may apply). This kiosk features (2) gas springs that assist in lifting the hood for full access to the back of the display. The hood is designed with side bumpers to withstand hard hits from consumer traffic and packages.

This kiosk is part of Mustang's family of indoor landscape kiosks and is perfect for content and CMS partners who want to buy and then re-sell to the end users.

The kiosk is constructed using 14 GA. high impact steel and built to take public traffic and bumps and bruises. It is perfect for malls, college campuses, retail locations and a host of other applications. This kiosk can be painted any color you desire and can also include printed decals and kiosk wraps. (additional cost may apply)