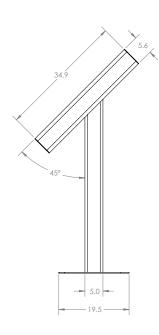

from sizes 32" to 55". TSI Touch overlays can be integrated (additional cost may apply). This kiosk features (2) gas springs that assist in lifting the hood for full access to the back of the display. The hood is designed with side bumpers to withstand hard hits from consumer traffic and packages.

This kiosk is part of Mustang's family of indoor landscape kiosks and is perfect for content and CMS partners who want to buy and then re-sell to the end users.

The kiosk is constructed using 14 GA. high impact steel and built to take public traffic and bumps and bruises. It is perfect for malls, college campuses, retail locations and a host of other applications. This kiosk can be painted any color you desire and can also include printed decals and kiosk wraps. (additional cost may apply)