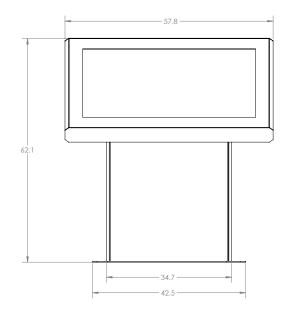

ay from sizes 32" to 55". TSI Touch overlays can be integrated (additional cost may apply). This kiosk features (2) gas springs that assist in lifting the hood for full access to the back of the display. The hood is designed with side bumpers to withstand hard hits from consumer traffic and packages.

This kiosk is part of Mustang's family of indoor landscape kiosks and is perfect for content and CMS partners who want to buy and then re-sell to the end users.

The kiosk is constructed using 14 GA. high impact steel and built to take public traffic and bumps and bruises. It is perfect for malls, college campuses, retail locations and a host of other applications. This kiosk can be painted any color you desire and can also include printed decals and kiosk wraps. (additional cost may apply)