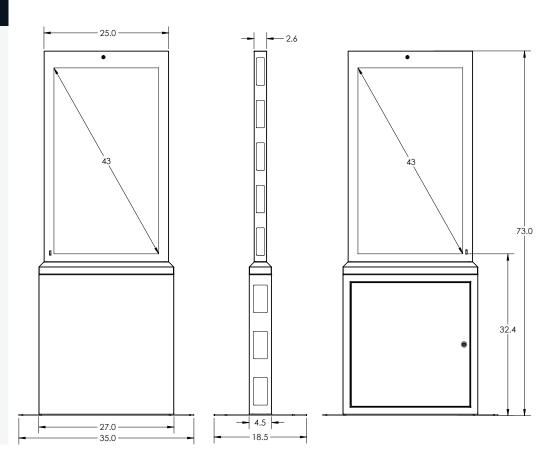

## Ultra Slim 43" Back to Back Indoor Kiosk

Designed for your digital signage application

## MPKID-BB43 Kiosk

The MPKID-BB43 indoor double-sided portrait kiosk includes the ultra slim AUO PD43A Dual Sided Display. Designed to house most commercial media players and Bluetooth routers and is perfect for retail, healthcare, education, convenience stores and a myriad of other applications.

This kiosk is part of Mustang AV's indoor and outdoor portrait kiosk lineup and is perfect for partners who want to deliver impactful digital signage solutions.

Constructed using 14 GA. high impact steel and a shatter resistant polycarbonate display that ensures longevity and years of use. This kiosk can be painted any color and customized to include printed decals and kiosk wraps.