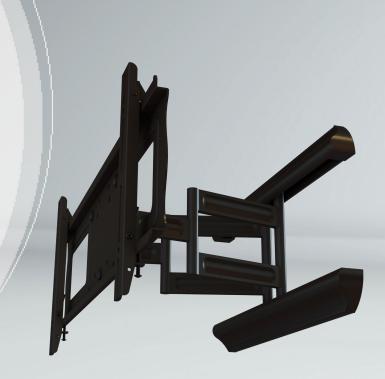

### MPA-X72U Articulating Arm

### For 86" LG Stretch Display for Displays from 37" to 86" in Landscape Orientation

### Compatible with the LG 86" Stretch Monitor

- Universal design and VESA compatible
- Arms hold display 14.6" from wall when fully extended and just 2.88" when retracted
- Tilt adjustment allows for -6° with an integrated kickstand
- Up to 10mm (0.4") of side to side roll for post installation screen leveling without use of tools
- Integrated cable management for a clean look
- Lateral shift allows for perfect display placement

# Adjustable arm for various extension lengths

Multple jointed arms allow the screen to be held over a foot (14.66") from the wall when extended and only 2.88" when fully retracted