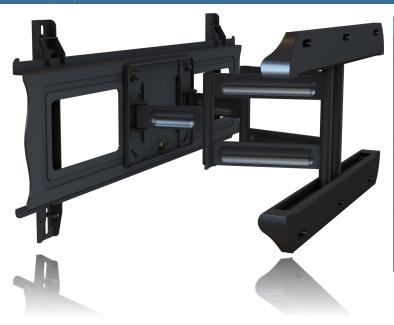

### MPA-X72U Articulating Arm

### Compatible with the LG 86" Stretch Monitor

- Universal design and VESA compatible
- Arms hold display 14.6" from wall when fully extended and just 2.88" when retracted
- Tilt adjustment allows for -6° with an integrated kickstand
- Up to 10mm (0.4") of side to side roll for post installation screen leveling without use of tools
- Integrated cable management for a clean look
- Lateral shift allows for perfect display placement

#### **EXTENDABLE ARM**

# Adjustable arm for various extension lengths

Multple jointed arms allow the screen to be held over a foot (14.66") from the wall when extended and only 2.88" when fully retracted