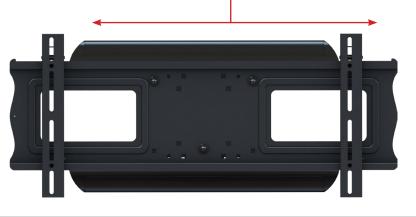

### Compatible with the LG 86" Stretch Monitor

- Universal design and VESA compatible
- Arms hold display 14.6" from wall when fully extended and just 2.88" when retracted
- Tilt adjustment allows for -6° with an integrated kickstand
- Up to 10mm (0.4") of side to side roll for post installation screen leveling without use of tools
- Integrated cable management for a clean look
- Lateral shift allows for perfect display placement

| SKU      | TV Size | Max VESA  | Depth | Max Load |
|----------|---------|-----------|-------|----------|
| MPA-X72U | 37-86″  | 711x200mm | 2.88″ | 130 lb   |