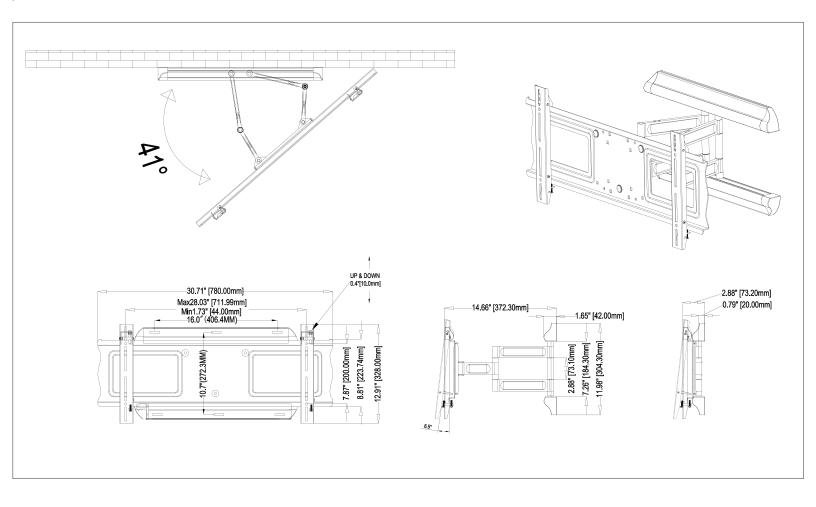

#### TILT AND ROLL ADJUSTMENT •

#### Forward/Backward & Side-to-Side

Post installation screen adjustment allows for roll (side-to-side) adjustment for perfect placement, and an integrated kickstand allows for -6° of tilt

#### **EXTENDABLE ARM**

# Adjustable arm for various extension lengths

Multple jointed arms allow the screen to be held over a foot (14.66") from the wall when extended and only 2.88" when fully retracted

## MPA-X72U Articulating Arm For 86" LG Stretch Displays

for displays between 37" to 86"

| Attribute            | Value                                   |
|----------------------|-----------------------------------------|
| TV size range        | 37″ - 86″                               |
| Orientation          | Landscape                               |
| Weight capacity      | 130lbs (59.96kg)                        |
| Max mounting pattern | 711x223mm                               |
| Lateral adjustment   | Continuous lateral adjustment to 28.03" |
| Tilt                 | 6° with integrated kickstand            |
| Construction         | Aluminum/high-grade cold rolled steel   |
| Pivot                | 41°                                     |
| Color                | Black                                   |
| Model number         | MPA-X72U                                |
| Warranty             | Limited Lifetime                        |
| Product Weight       | 21.03lbs (12.71kg)                      |