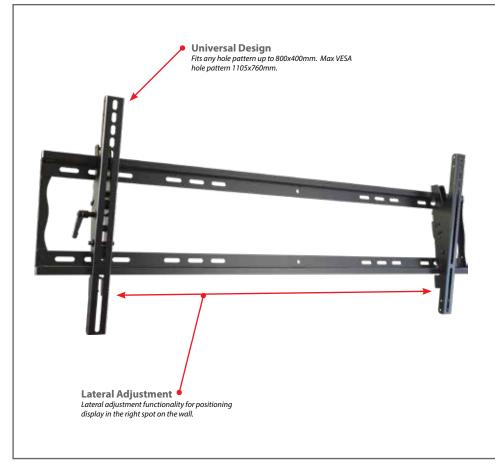

## MPT-XHD90 Heavy Duty Tilting Wall Mount

Universal mount for large Format & Interactive Displays

**Sturdiest, Most Durable Mount in the Industry** 

- Universal design
- VESA compatible
- Triple stud mounting for added security
- Horizontal slide helps center the display on the wall
- Post-installation leveling compensates for uneven ceilings
- Unique all steel click-in-place easy install and removal feature
- Pre-sorted hardware pack for easy installation to wood studs or concrete surfaces included

## MPT-XHD90 Heavy Duty Tiliting Wall Mount For Large Format & Interactive Displays

NEW Robust Series Tilt mount for large-format 70 to 90" displays with triple stud mounting. Tilt mount with triple stud mounting that facilitates the most secure installation possible for heavier large-format 70 to 90" displays. Includes a horizontal slide mechanism that helps center the display on the wall as well as post-installation leveling that compensates for uneven ceilings and enables a perfectly positioneddisplay. A unique all steel click-in-place feature simplifies the installation by eliminating the need to reach up behind the display with a wrench or screwdriver to secure or remove it.

| Attribute                  | Value                                         |  |  |
|----------------------------|-----------------------------------------------|--|--|
| Display size               | 70"- 90"                                      |  |  |
| Lateral adjustment         | Varies on display                             |  |  |
| Weight capacity            | 300 lb (136kg)                                |  |  |
| Max mounting pattern       | 1105x760mm                                    |  |  |
| Max VESA                   | 800x400mm                                     |  |  |
| Post-installation leveling | Yes                                           |  |  |
| Tilt                       | +15/-5                                        |  |  |
| Depth from wall            | 2.2" (55.8mm)                                 |  |  |
| Security                   | Dual steel lock brackets with security screws |  |  |
| Product weight             | 9.3 lb (4.2kg)                                |  |  |
| Construction               | High-grade cold rolled steel and aluminum     |  |  |
| Product finish             | Scratch resistant epoxy powder coat           |  |  |
| Color                      | Black                                         |  |  |
| Model number               | MPT_XHD90                                     |  |  |
| Warranty                   | Limited lifetime                              |  |  |