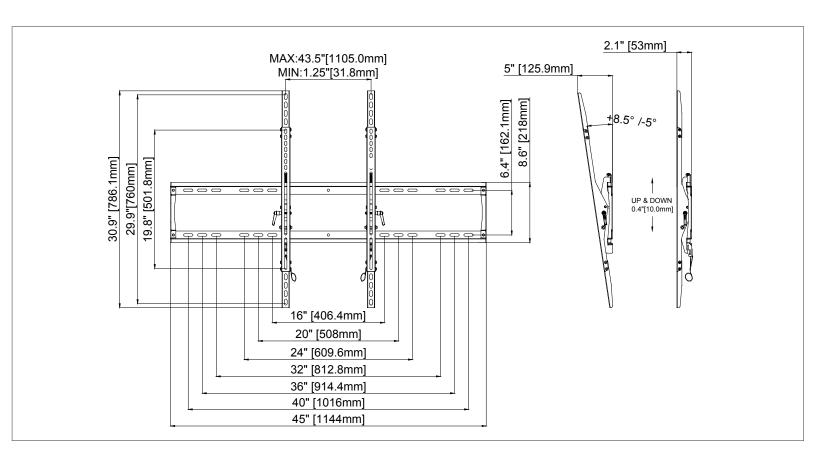

| SKU       | <b>Display Size</b> | Max VESA   | Depth | Max Load |
|-----------|---------------------|------------|-------|----------|
| MPT-XHD90 | 70" - 90"           | 800x 400mm | 2.2"  | 300lb    |

| Attribute                  | Value                                         |  |  |
|----------------------------|-----------------------------------------------|--|--|
| Display size               | 70"- 90"                                      |  |  |
| Lateral adjustment         | Varies on display                             |  |  |
| Weight capacity            | 300 lb (136kg)                                |  |  |
| Max mounting pattern       | 1105x760mm                                    |  |  |
| Max VESA                   | 800x400mm                                     |  |  |
| Post-installation leveling | Yes                                           |  |  |
| Tilt                       | +15/-5                                        |  |  |
| Depth from wall            | 2.2" (55.8mm)                                 |  |  |
| Security                   | Dual steel lock brackets with security screws |  |  |
| Product weight             | 9.3 lb (4.2kg)                                |  |  |
| Construction               | High-grade cold rolled steel and aluminum     |  |  |
| Product finish             | Scratch resistant epoxy powder coat           |  |  |
| Color                      | Black                                         |  |  |
| Model number               | MPT_XHD90                                     |  |  |
| Warranty                   | Limited lifetime                              |  |  |