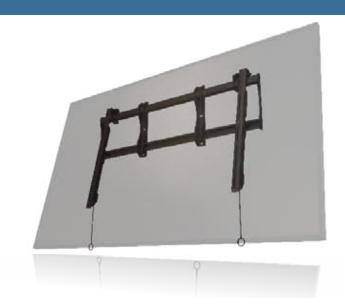

## MPT-XHD90 Heavy Duty Tilting Wall Mount

Universal mount for large Format & Interactive Displays

**Sturdiest, Most Durable Mount in the Industry** 

- Universal design
- VESA compatible
- Triple stud mounting for added security
- Horizontal slide helps center the display on the wall
- Post-installation leveling compensates for uneven ceilings
- Unique all steel click-in-place easy install and removal feature
- Pre-sorted hardware pack for easy installation to wood studs or concrete surfaces included

## MPT-XHD90 Heavy Duty Tiliting Wall Mount For Large Format & Interactive Displays

NEW Robust Series Tilt mount for large-format 70 to 90" displays with triple stud mounting. Tilt mount with triple stud mounting that facilitates the most secure installation possible for heavier large-format 70 to 90" displays. Includes a horizontal slide mechanism that helps center the display on the wall as well as post-installation leveling that compensates for uneven ceilings and enables a perfectly positioneddisplay. A unique all steel click-in-place feature simplifies the installation by eliminating the need to reach up behind the display with a wrench or screwdriver to secure or remove it.