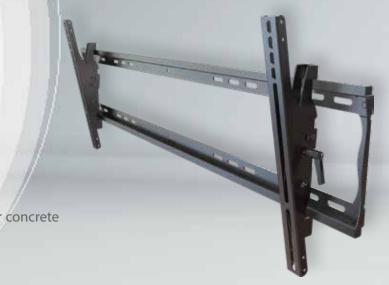

## MPT-XHD90 Heavy Duty Tilting Wall Mount

Universal mount for large Format & Interactive Displays

**Sturdiest, Most Durable Mount in the Industry** 

- Universal design
- VESA compatible
- Triple stud mounting for added security
- Horizontal slide helps center the display on the wall
- Post-installation leveling compensates for uneven ceilings
- Unique all steel click-in-place easy install and removal feature
- Pre-sorted hardware pack for easy installation to wood studs or concrete surfaces included

## MPT-XHD90 Heavy Duty Tiliting Wall Mount For Large Format & Interactive Displays

NEW Robust Series Tilt mount for large-format 70 to 90" displays with triple stud mounting. Tilt mount with triple stud mounting that facilitates the most secure installation possible for heavier large-format 70 to 90" displays. Includes a horizontal slide mechanism that helps center the display on the wall as well as post-installation leveling that compensates for uneven ceilings and enables a perfectly positioneddisplay. A unique all steel click-in-place feature simplifies the installation by eliminating the need to reach up behind the display with a wrench or screwdriver to secure or remove it.