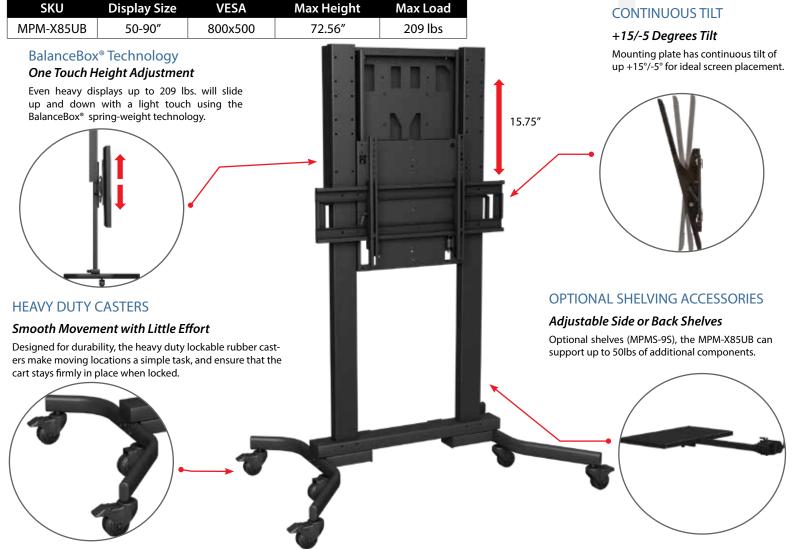

#### MPM-X85UB

#### Height Adjustment with Spring-Weight Technology

- Displays easily glide up and down with up to 15.75" of height adjustment
- Supports heavy displays up to 200+ lbs
- Lockable incremental tilt adjustment up to 15°
- Heavy duty lockable casters for smooth mobility and easy transportion through standard doorways
- Choose from mulitple vertically-adjustable shelf options. Shelving can mount to the front, rear, or sides of the cart

# BalanceBox Height Adjustable Mobile Cart For displays 50" - 90"

| The perfect solution for interactive learning centers, collaborative work spaces,  |  |
|------------------------------------------------------------------------------------|--|
| training sessions, business presentations, and board rooms. BalanceBox spring-     |  |
| weight technology allows even heavy displays to smoothly glide up and down         |  |
| the MPM-X85UB mobile cart with just a light touch. No tools are needed to keep     |  |
| the display precisely in place, and displays have up to 15.75" (400mm) of vertical |  |
| adjustment                                                                         |  |

| Attribute            | Value                                  |
|----------------------|----------------------------------------|
| Display size range   | 50" - 90"                              |
| Weight capacity      | 209 lbs (94.80kg)                      |
| Max mounting pattern | 800mmx500mm                            |
| Number of displays   | One                                    |
| Vertical adjustment  | Downward vertical adjustment to 15.75" |
| Orientation          | Landscape                              |
| Tilt                 | +15°/-5° with incremental tilt lock    |
| Optional accessories | MPMS-9S metal shelf                    |
| Construction         | Aluminum/high-grade cold rolled steel  |
| Product finish       | Scratch resistant epoxy powder coat    |
| Color                | Black                                  |
| Model number         | MPM-X85UB                              |
| Warranty             | Limited lifetime                       |