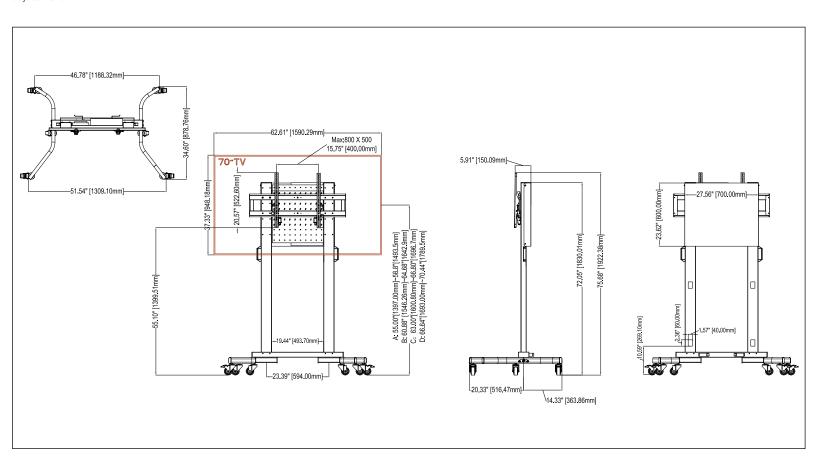

| Attribute            | Value                                  |
|----------------------|----------------------------------------|
| Display size range   | 50" - 90"                              |
| Weight capacity      | 209 lbs (94.80kg)                      |
| Max mounting pattern | 800mmx500mm                            |
| Number of displays   | One                                    |
| Vertical adjustment  | Downward vertical adjustment to 15.75" |
| Orientation          | Landscape                              |
| Tilt                 | +15°/-5° with incremental tilt lock    |
| Optional accessories | MPMS-9S metal shelf                    |
| Construction         | Aluminum/high-grade cold rolled steel  |
| Product finish       | Scratch resistant epoxy powder coat    |
| Color                | Black                                  |
| Model number         | MPM-X85UB                              |
| Warranty             | Limited lifetime                       |