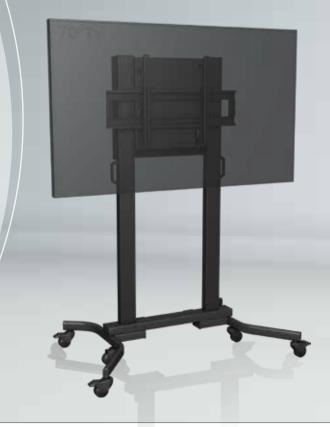

## BalanceBox Height Adjustable Display Cart for Displays 50" - 90"

# BalanceBox Height Adjustable Mobile Cart For displays 50" - 90"

| The perfect solution for interactive learning centers, collaborative work spaces,  |  |
|------------------------------------------------------------------------------------|--|
| training sessions, business presentations, and board rooms. BalanceBox spring-     |  |
| weight technology allows even heavy displays to smoothly glide up and down         |  |
| the MPM-X85UB mobile cart with just a light touch. No tools are needed to keep     |  |
| the display precisely in place, and displays have up to 15.75" (400mm) of vertical |  |
| adjustment                                                                         |  |