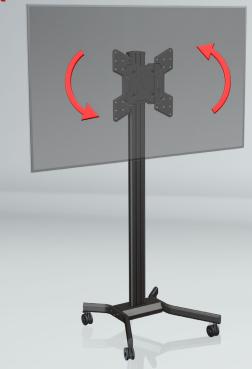

### Heavy Duty & Ideal for Plasma, LCD, or LED Monitors

- Easy post-installation Landscape to Portrait rotation
- Fits monitors with VESA patterns up to 400x400mm in both Portrait and Landscape orientations
- Continuous vertical position adjustment to 70.75"
- Heavy-duty rubber casters for smooth mobility
- Lockable incremental tilt adjustment
- Integrated cable management for a clean look
- Available with dual back-to-back configuration (M55DVLP)

Heavy duty construction makes this cart ideal for Plasma, LCD, or LED monitors up to 150 lbs. An adapter allows for post installation screen rotation to either portrait or landscape orientation. Heavy duty rubber casters ensure smooth mobility on all surfaces, and base fits through standard door openings. Fully adjustable tilt and height for perfect screen placement.