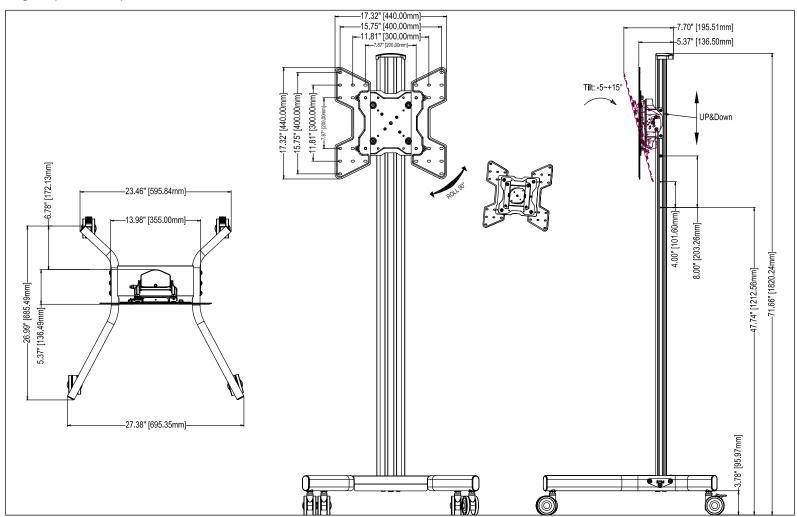

# MPM-M44V-LPF Heavy Duty Mobile Cart

With portrait to landscape rotation

| Attribute            | Value                                                                                                                                           |
|----------------------|-------------------------------------------------------------------------------------------------------------------------------------------------|
| TV size range        | 32" - 55"                                                                                                                                       |
| Weight capacity      | 150lbs (68.03kg)                                                                                                                                |
| Max mounting pattern | 400x400mm                                                                                                                                       |
| Vertical adjustment  | Continuous vertical adjustment to 70.75"                                                                                                        |
| Orientation          | Post-installation rotation to landscape or portrait                                                                                             |
| Tilt                 | +15°/-5° with incremental tilt lock                                                                                                             |
| Optional accessories | Optional accessory glass (MSG) or metal (MSM) shelves; vertically adjustable and can be easily installed or removed without removing TV monitor |
| Construction         | Aluminum/high-grade cold rolled steel                                                                                                           |
| Product finish       | Scratch resistant epoxy powder coat                                                                                                             |
| Color                | Black                                                                                                                                           |
| Model number         | MPM-M44V-LPF                                                                                                                                    |
| Warranty             | 10 years                                                                                                                                        |

Heavy duty construction makes this cart ideal for Plasma, LCD, or LED monitors up to 150 lbs. An adapter allows for post installation screen rotation to either portrait or landscape orientation. Heavy duty rubber casters ensure smooth mobility on all surfaces, and base fits through standard door openings. Fully adjustable tilt and height for perfect screen placement.