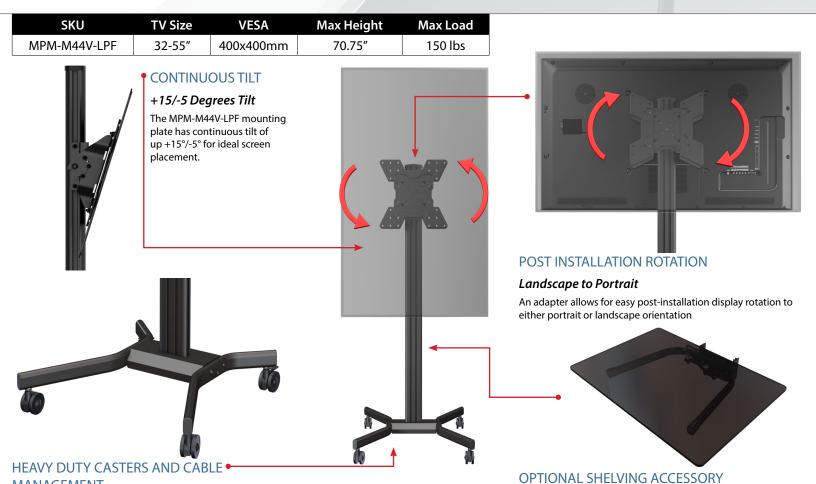

### Heavy Duty & Ideal for Plasma, LCD, or LED Monitors

- Easy post-installation Landscape to Portrait rotation
- Fits monitors with VESA patterns up to 400x400mm in both Portrait and Landscape orientations
- Continuous vertical position adjustment to 70.75"
- Heavy-duty rubber casters for smooth mobility
- Lockable incremental tilt adjustment
- Integrated cable management for a clean look
- Available with dual back-to-back configuration (M55DVLP)

#### Rubber Casters for Smooth Mobility

**MANAGEMENT** 

Heavy duty rubber casters provide for smooth mobility even when at full weight capacity, while an integrated cable management system provides for a clean look.

Adjustable Tempered Glass or Metal Shelf

components.

With Crimson's tempered glass (MSG) or metal (MSM) attachable

shelf, the MPM-M44V-LPF can support up to 50lbs of additional

# MPM-M44V-LPF Heavy Duty Mobile Cart

With portrait to landscape rotation

| Attribute            | Value                                                                                                                                           |
|----------------------|-------------------------------------------------------------------------------------------------------------------------------------------------|
| TV size range        | 32" - 55"                                                                                                                                       |
| Weight capacity      | 150lbs (68.03kg)                                                                                                                                |
| Max mounting pattern | 400x400mm                                                                                                                                       |
| Vertical adjustment  | Continuous vertical adjustment to 70.75"                                                                                                        |
| Orientation          | Post-installation rotation to landscape or portrait                                                                                             |
| Tilt                 | +15°/-5° with incremental tilt lock                                                                                                             |
| Optional accessories | Optional accessory glass (MSG) or metal (MSM) shelves; vertically adjustable and can be easily installed or removed without removing TV monitor |
| Construction         | Aluminum/high-grade cold rolled steel                                                                                                           |
| Product finish       | Scratch resistant epoxy powder coat                                                                                                             |
| Color                | Black                                                                                                                                           |
| Model number         | MPM-M44V-LPF                                                                                                                                    |
| Warranty             | 10 years                                                                                                                                        |

Heavy duty construction makes this cart ideal for Plasma, LCD, or LED monitors up to 150 lbs. An adapter allows for post installation screen rotation to either portrait or landscape orientation. Heavy duty rubber casters ensure smooth mobility on all surfaces, and base fits through standard door openings. Fully adjustable tilt and height for perfect screen placement.