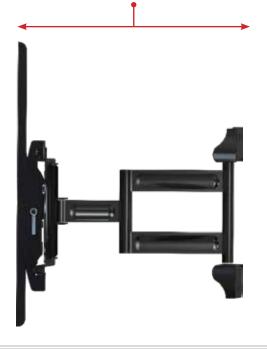

# **Best In Class Outdoor Articulating Mount Solution**

- Dacromet® coating provides year round protection against corrosion, rust, and all types of weather
- Universal design fits a wide variety of displays
- Lateral shift for perfect display placement
- Compatible with displays up to 130 lb and with VESA pattern up to 600 x 400mm
- Up to 15.5" of extension when fully extended
- Integrated cable management for a clean look

# Up to 41° Pivot and 15° Tilt

With more than 15" of full extension, the L also has up to 41° pivot and +15°/-5° of tilt, allowing for a wide variety of viewing angles