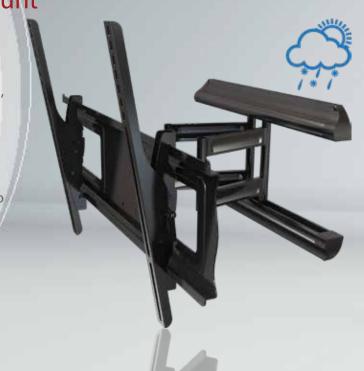

# MPAO-X75ULL Outdoor Articulating Mount

Universal Mount For 37-70" Displays

# **Best In Class Outdoor Articulating Mount Solution**

- Dacromet® coating provides year round protection against corrosion, rust, and all types of weather
- Universal design fits a wide variety of displays
- Lateral shift for perfect display placement
- Compatible with displays up to 130 lb and with VESA pattern up to 600 x 400mm
- Up to 15.5" of extension when fully extended
- Integrated cable management for a clean look

# Up to 41° Pivot and 15° Tilt

With more than 15" of full extension, the L also has up to 41° pivot and +15°/-5° of tilt, allowing for a wide variety of viewing angles