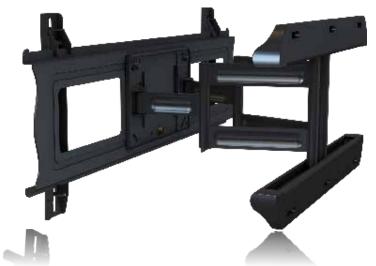

# MPAO-X75ULL Outdoor Articulating Mount

Universal Mount For 37-70" Displays

# **Best In Class Outdoor Articulating Mount Solution**

- Dacromet® coating provides year round protection against corrosion, rust, and all types of weather
- Universal design fits a wide variety of displays
- Lateral shift for perfect display placement
- Compatible with displays up to 130 lb and with VESA pattern up to 600 x 400mm
- Up to 15.5" of extension when fully extended
- Integrated cable management for a clean look

# MPAO-X75ULL Outdoor Articulating Mount Universal mount for 30-70" displays

Ideal for outdoor applications, the MPAO-X75ULL is coated with Dacromet® finish to protect from the elements, while offering high functionality, aesthetics, and value. Dual locks ensure high security with the push of a key. Fits a huge variety of displays from 37-63" with through-cord cable management, post installation leveling, and tilting capability for easy display placement and adjustment.