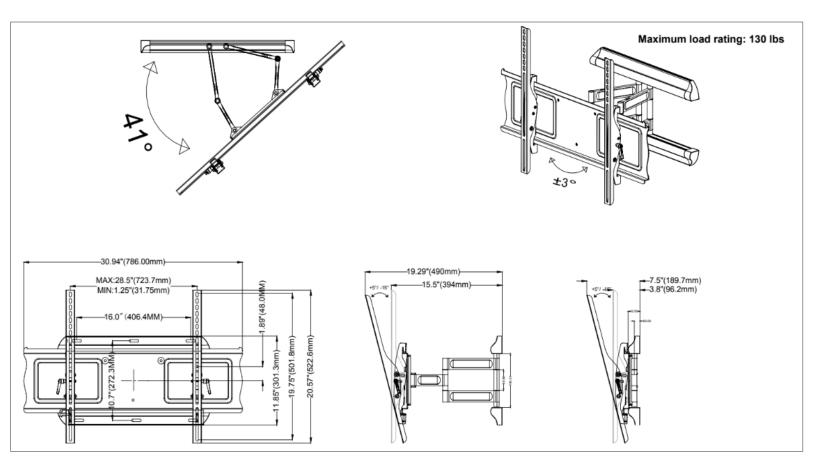

| Model       | Display Size | Max VESA  | Total Load |
|-------------|--------------|-----------|------------|
| MPAO-X75ULL | 37" - 70"    | 600x400mm | 130lb      |

# Up to 41° Pivot and 15° Tilt

With more than 15" of full extension, the L also has up to 41° pivot and +15°/-5° of tilt, allowing for a wide variety of viewing angles

| Attribute            | Value                                 |
|----------------------|---------------------------------------|
| Display size         | 30" - 70"                             |
| Weight capacity      | 130lb (59kg)                          |
| Max mounting pattern | 723x501mm                             |
| Pivot                | 41°                                   |
| Roll (side to side)  | 3°                                    |
| Tilt                 | +15°/-15°                             |
| Depth from wall      | 3.8" (96.2mm)                         |
| Max extension        | 15.5" (394mm)                         |
| Construction         | Aluminum/high-grade cold rolled steel |
| Product weight       | 21.8lb (9.9kg)                        |
| Product finish       | Scratch resistant epoxy powder coat   |
| Color                | Black                                 |
| Model number         | MPAO-X75ULL                           |
| Warranty             | Limited lifetime                      |