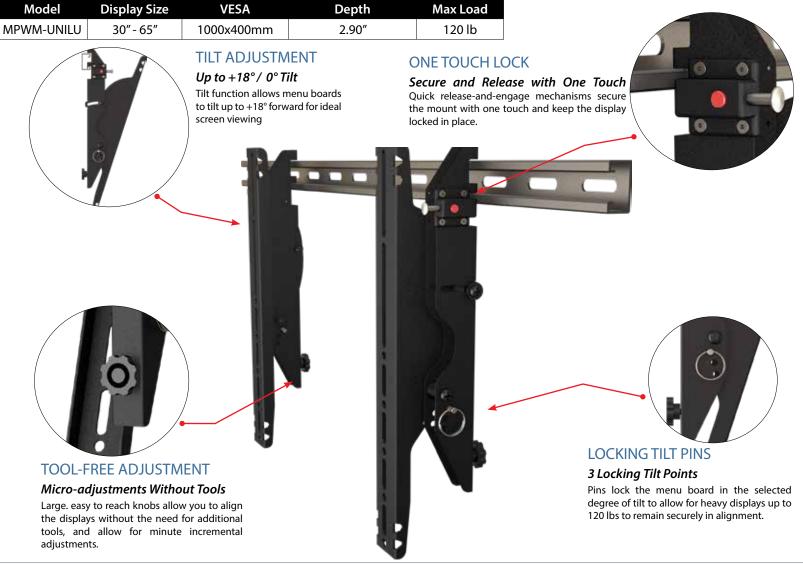

## **Quick Installation Unistrut Wall Brackets**

- Installs directly to single track unistrut in minutes
- No tools needed for alignment
- Easily aligns on uneven surfaces
- 2 different wall brake position points
- Pre-set tilt angles with locking pins
- Supports displays up to 120lbs
- One-touch lock and release mechanism

## MPWM-UNILU Unistrut Menu Board System For Wall Mounted Unistrut Configurations

for 30" - 65" + displays

The MPWM-UNILU menu board flat panel display brackets provide an elegant solution to wall mounted unistrut applications. These brackets mount directly to 1-5/8" unistrut channels, allowing for fast and simple display installation. Plumb adjustment is achieved without the use of tools, ideal for situations involving uneven walls. Quick release locks engage and release with a single push and ensure a secure installation. Up to 18° of tilt allows for a variety of screen positioning for the perfect viewing angle. Supporting displays weighing up to 120lbs with VESA patterns of up to 400mm high, these are an ideal solution whenever an installation to a unistrut mounting surface is required.

| Attribute                  | Value                               |
|----------------------------|-------------------------------------|
| Display size range         | 30" - 65"+                          |
| Weight capacity            | 120lb (54kg) per display            |
| Max mounting pattern       | 401mm high                          |
| Orientation                | landscape or portrait               |
| Displays per configuration | unlimited                           |
| Tilt                       | +18°/-0°                            |
| Depth from wall            | 2.90" (74.50mm)                     |
| Depth Adjustment           | ±0.51"                              |
| Lateral adjustment         | varies with screen                  |
| Mounting surface           | 1 - 5/8" unistrut channel           |
| Construction               | high-grade cold rolled steel        |
| Product finish             | scratch resistant epoxy powder coat |
| Color                      | black                               |
| Model number               | MPWM-UNILU                          |
| Warranty                   | 10 years                            |