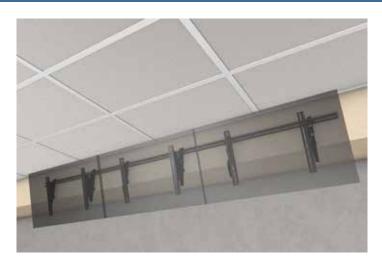

## MPWM-UNILU Unistrut Menu Board System For Wall Mounted Unistrut Configurations

for 30" - 65" + displays

The MPWM-UNILU menu board flat panel display brackets provide an elegant solution to wall mounted unistrut applications. These brackets mount directly to 1-5/8" unistrut channels, allowing for fast and simple display installation. Plumb adjustment is achieved without the use of tools, ideal for situations involving uneven walls. Quick release locks engage and release with a single push and ensure a secure installation. Up to 18° of tilt allows for a variety of screen positioning for the perfect viewing angle. Supporting displays weighing up to 120lbs with VESA patterns of up to 400mm high, these are an ideal solution whenever an installation to a unistrut mounting surface is required.