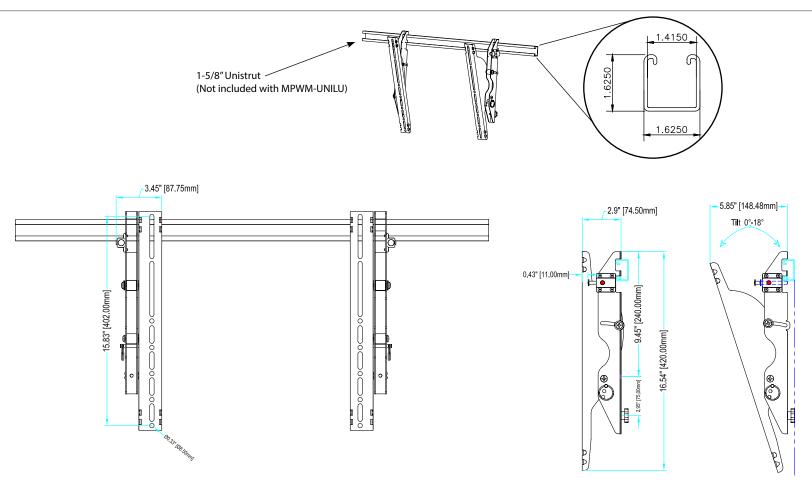

## MPWM-UNILU Unistrut Menu Board System For Wall Mounted Unistrut Configurations

for 30" - 65" + displays

The MPWM-UNILU menu board flat panel display brackets provide an elegant solution to wall mounted unistrut applications. These brackets mount directly to 1-5/8" unistrut channels, allowing for fast and simple display installation. Plumb adjustment is achieved without the use of tools, ideal for situations involving uneven walls. Quick release locks engage and release with a single push and ensure a secure installation. Up to 18° of tilt allows for a variety of screen positioning for the perfect viewing angle. Supporting displays weighing up to 120lbs with VESA patterns of up to 400mm high, these are an ideal solution whenever an installation to a unistrut mounting surface is required.

| Attribute                  | Value                               |
|----------------------------|-------------------------------------|
| Display size range         | 30" - 65"+                          |
| Weight capacity            | 120lb (54kg) per display            |
| Max mounting pattern       | 401mm high                          |
| Orientation                | landscape or portrait               |
| Displays per configuration | unlimited                           |
| Tilt                       | +18°/-0°                            |
| Depth from wall            | 2.90" (74.50mm)                     |
| Depth Adjustment           | ±0.51"                              |
| Lateral adjustment         | varies with screen                  |
| Mounting surface           | 1 - 5/8" unistrut channel           |
| Construction               | high-grade cold rolled steel        |
| Product finish             | scratch resistant epoxy powder coat |
| Color                      | black                               |
| Model number               | MPWM-UNILU                          |
| Warranty                   | 10 years                            |