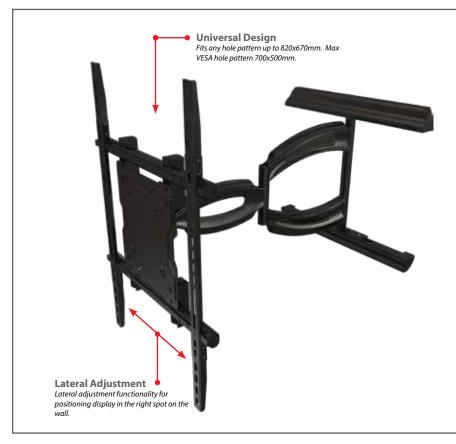

## MPA-L64UF Full Motion Articulating Wall Mount Universal Mount For 37-75" Displays Best In Class Articulating Wall Mount Solution

- Universal design
- VESA compatible
- Lateral shift allows for perfect placement
- Pre-tensioned tilt mechanism for smooth adjustment
- Post installation display leveling without use of tools
- Integrated cable management for clean look
- Pre-sorted hardware pack for easy installation to wood studs or concrete surfaces included

## MPA-L64UF Full Motion Articulating Wall Mount

For 37-75" displays

Articulating mount for 37" to 75" display. Multiple joint arms hold display 3.5" from wall when retracted and 27" when fully extended. Smooth tilt adjustments of  $+15^{\circ}$  (forward) and  $-5^{\circ}$  (back) with a locking knob and 3° side-to-side roll facilitates a variety of viewing angles and perfect positioning. Makes a secure installation quick and easy, simply hang the display and turn the pre-assembled securing screws to lock in place. Integrated cable management for clean look.

| Attribute            | Value                                 |
|----------------------|---------------------------------------|
| Display size         | 37" - 75"                             |
| Weight capacity      | 130lb (58.96kg)                       |
| Max mounting pattern | 600x400mm                             |
| Pivot                | 90°                                   |
| Roll (side to side)  | 3°                                    |
| Tilt                 | +15°/-15°                             |
| Depth from wall      | 3.5″ (89mm)                           |
| Max extension        | 27" (685.8mm)                         |
| Construction         | Aluminum/high-grade cold rolled steel |
| Product weight       | 22.7lb (10.3kg)                       |
| Product finish       | Scratch resistant epoxy powder coat   |
| Color                | Black                                 |
| Model number         | MPA-L64UF                             |
| Warranty             | Limited lifetime                      |