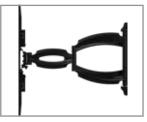

| Model     | Display Size | Max VESA  | Total Load |
|-----------|--------------|-----------|------------|
| MPA-L64UF | 37" - 75"    | 600x400mm | 130lb      |

Full Range of Motion 3 pivot joints for variable viewing angles.

## MPA-L64UF Full Motion Articulating Wall Mount

For 37-75" displays

Articulating mount for 37" to 75" display. Multiple joint arms hold display 3.5" from wall when retracted and 27" when fully extended. Smooth tilt adjustments of  $+15^{\circ}$  (forward) and  $-5^{\circ}$  (back) with a locking knob and 3° side-to-side roll facilitates a variety of viewing angles and perfect positioning. Makes a secure installation quick and easy, simply hang the display and turn the pre-assembled securing screws to lock in place. Integrated cable management for clean look.