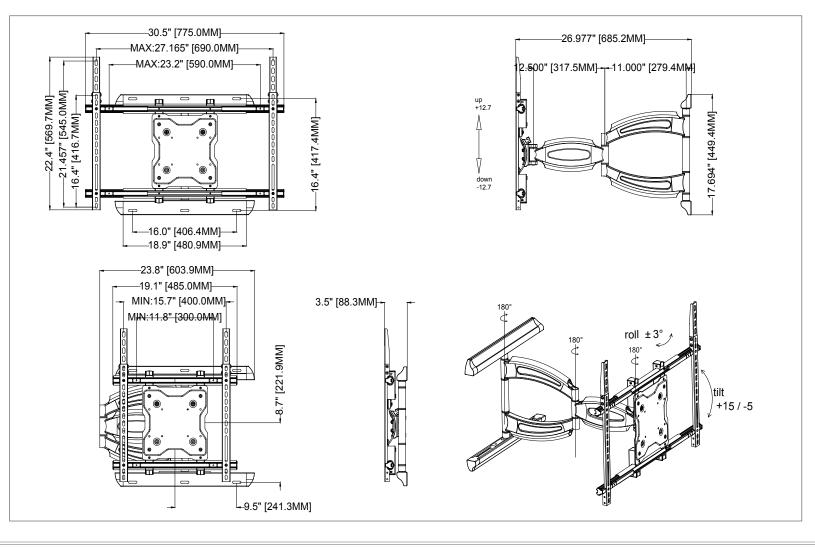

## MPA-L64UF Full Motion Articulating Wall Mount

For 37-75" displays

Articulating mount for 37" to 75" display. Multiple joint arms hold display 3.5" from wall when retracted and 27" when fully extended. Smooth tilt adjustments of  $+15^{\circ}$  (forward) and  $-5^{\circ}$  (back) with a locking knob and 3° side-to-side roll facilitates a variety of viewing angles and perfect positioning. Makes a secure installation quick and easy, simply hang the display and turn the pre-assembled securing screws to lock in place. Integrated cable management for clean look.

| Attribute            | Value                                 |
|----------------------|---------------------------------------|
| Display size         | 37" - 75"                             |
| Weight capacity      | 130lb (58.96kg)                       |
| Max mounting pattern | 600x400mm                             |
| Pivot                | 90°                                   |
| Roll (side to side)  | 3°                                    |
| Tilt                 | +15°/-15°                             |
| Depth from wall      | 3.5″ (89mm)                           |
| Max extension        | 27" (685.8mm)                         |
| Construction         | Aluminum/high-grade cold rolled steel |
| Product weight       | 22.7lb (10.3kg)                       |
| Product finish       | Scratch resistant epoxy powder coat   |
| Color                | Black                                 |
| Model number         | MPA-L64UF                             |
| Warranty             | Limited lifetime                      |