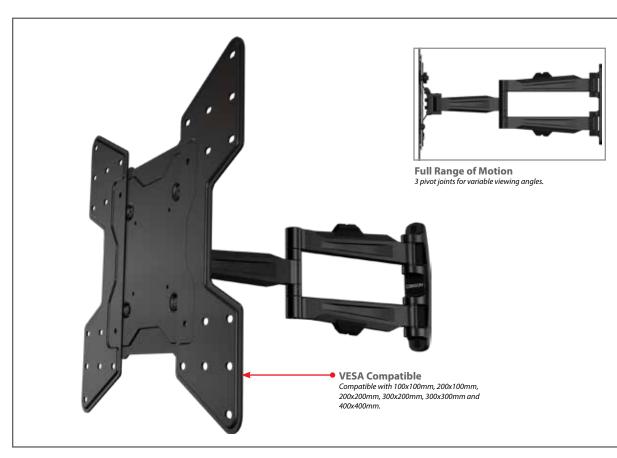

## **Best In Class Articulating Wall Mount Solution**

- VESA compatible 100x100mm, 200x100mm, 200x200mm, 300x200mm, 300x300mm, 400x300mm, 400x400mm
- Multiple attachment points for different mounting surfaces offers additional safety
- Smooth variable tilt from 15° forward to 5° back
- Integrated cable management for clean look

## MPA-M44V Full Motion Articulating Wall Mount For 13-55" displays

Articulating mount for 13" to 55" display. Multiple joint arm holds display 2.7" from wall when retracted and 21" when fully extended. Smooth tilt adjustments of +15° (forward) and -5° (back) with a locking knob and 3° side-to-side roll facilitates a variety of viewing angles and perfect positioning. Three attachment points for wood studs and four attachment points for concrete walls provide additional security. Integrated cable management for clean look.