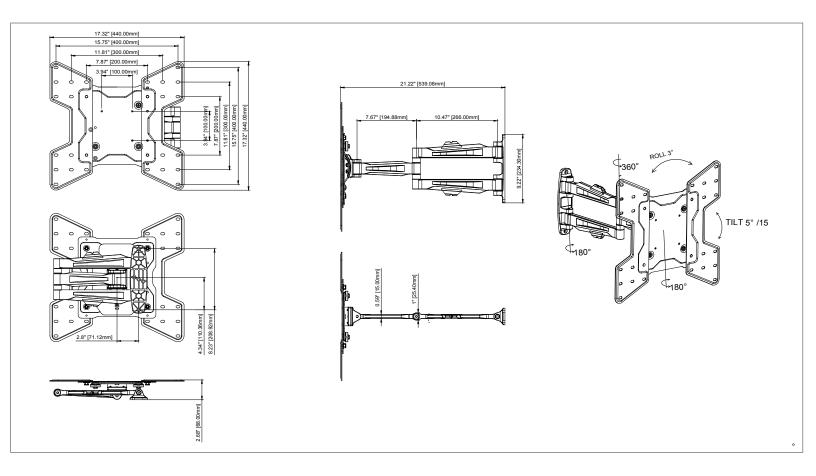

## **Best In Class Articulating Wall Mount Solution**

- VESA compatible 100x100mm, 200x100mm, 200x200mm, 300x200mm, 300x300mm, 400x300mm, 400x400mm
- Multiple attachment points for different mounting surfaces offers additional safety
- Smooth variable tilt from 15° forward to 5° back
- Integrated cable management for clean look

Pre-tensioned tilt mechanism allows 15° forward and 15° backward tilt for optimal viewing angles.

Multiple Attachments Three attachment points in center for added safety.

## MPA-M44V Full Motion Articulating Wall Mount For 13-55" displays

Articulating mount for 13" to 55" display. Multiple joint arm holds display 2.7" from wall when retracted and 21" when fully extended. Smooth tilt adjustments of +15° (forward) and -5° (back) with a locking knob and 3° side-to-side roll facilitates a variety of viewing angles and perfect positioning. Three attachment points for wood studs and four attachment points for concrete walls provide additional security. Integrated cable management for clean look.

| Attribute            | Value                                 |
|----------------------|---------------------------------------|
| Display size         | 13" - 55"                             |
| Weight capacity      | 80lb (36kg)                           |
| Max mounting pattern | 400x400mm                             |
| Pivot                | 180°                                  |
| Tilt                 | +15°/-15°                             |
| Depth from wall      | 2.7" (68.6mm)                         |
| Max extension        | 21" (533mm)                           |
| Construction         | Aluminum/high-grade cold rolled steel |
| Product weight       | 13lb (5.9kg)                          |
| Product finish       | Scratch resistant epoxy powder coat   |
| Color                | Black                                 |
| Model number         | MPA-M44V                              |
| Warranty             | Limited lifetime                      |