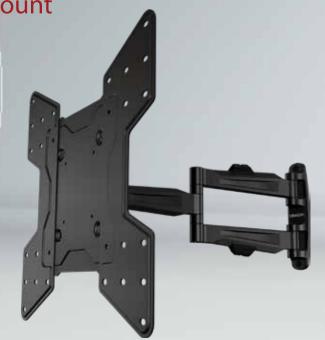

MPA-M44V Full Motion Articulating Wall Mount

For 13-55" Displays

## MPA-M44V Full Motion Articulating Wall Mount For 13-55" displays

Articulating mount for 13" to 55" display. Multiple joint arm holds display 2.7" from wall when retracted and 21" when fully extended. Smooth tilt adjustments of +15° (forward) and -5° (back) with a locking knob and 3° side-to-side roll facilitates a variety of viewing angles and perfect positioning. Three attachment points for wood studs and four attachment points for concrete walls provide additional security. Integrated cable management for clean look.