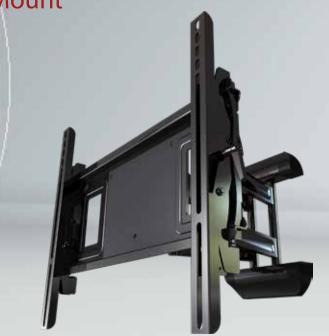

MPA-M44U Full Motion Articulating Wall Mount

Universal Mount For 26-65" Displays

**Best In Class Articulating Wall Mount Solution** 

- Universal design
- VESA compatible
- Lateral shift allows for perfect placement
- Pre-tensioned tilt mechanism for smooth adjustment
- Post installation display leveling without use of tools
- Integrated cable management for clean look
- Pre-sorted hardware pack for easy installation to wood studs or concrete surfaces included

## MPA-M44U Full Motion Articulating Wall Mount For 26-65" displays

Articulating mount for 26" to 65" displays. Multiple joint arms hold display 3.8" from wall and extend up to 15.5". Smooth tilt adjustments of 15° forward and 5° back with a locking knob for a variety of viewing angles. 3° side to side roll for perfect displa positioning. Makes a secure installation quick and easy, simply hang the display and turn the pre-assembled securing screws to lock in place. Integrated cable management for clean look.