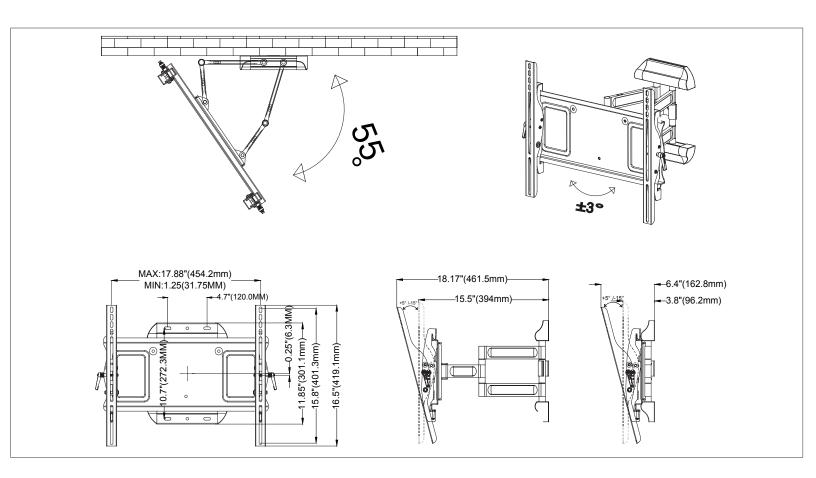

Full Range of Motion
3 pivot joints for variable viewing angles.

15° forward and 5° back tilt for optimal viewing angles.

Mounting Hardware
Complete set of mounting hardware,
labeled for ease of use and ready to go.

## MPA-M44U Full Motion Articulating Wall Mount For 26-65" displays

Articulating mount for 26" to 65" displays. Multiple joint arms hold display 3.8" from wall and extend up to 15.5". Smooth tilt adjustments of 15° forward and 5° back with a locking knob for a variety of viewing angles. 3° side to side roll for perfect displa positioning. Makes a secure installation quick and easy, simply hang the display and turn the pre-assembled securing screws to lock in place. Integrated cable management for clean look.

| Attribute            | Value                                 |  |
|----------------------|---------------------------------------|--|
| Display size         | 26" - 65"                             |  |
| Weight capacity      | 100lb (45kg)                          |  |
| Max mounting pattern | 400x400mm                             |  |
| Pivot                | 55°                                   |  |
| Roll (side to side)  | 3°                                    |  |
| Tilt                 | +15°/-15°                             |  |
| Depth from wall      | 3.8" (96.2mm)                         |  |
| Max extension        | 15.5" (394mm)                         |  |
| Construction         | Aluminum/high-grade cold rolled steel |  |
| Product weight       | 17.6lb (8kg)                          |  |
| Product finish       | Scratch resistant epoxy powder coat   |  |
| Color                | Black                                 |  |
| Model number         | MPA-M44U                              |  |
| Warranty             | Limited lifetime                      |  |