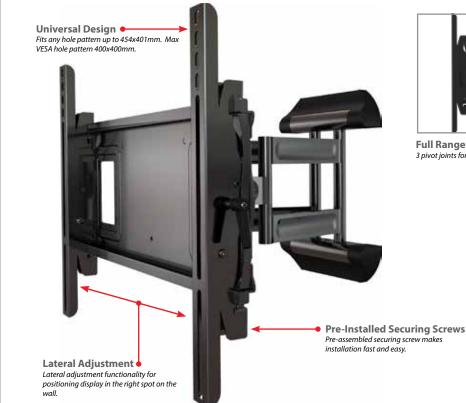

MPA-M44U Full Motion Articulating Wall Mount

Universal Mount For 26-65" Displays

**Best In Class Articulating Wall Mount Solution** 

- Universal design
- VESA compatible
- Lateral shift allows for perfect placement
- Pre-tensioned tilt mechanism for smooth adjustment
- Post installation display leveling without use of tools
- Integrated cable management for clean look
- Pre-sorted hardware pack for easy installation to wood studs or concrete surfaces included

Full Range of Motion
3 pivot joints for variable viewing angles.

15° forward and 5° back tilt for optimal viewing angles.

Mounting Hardware
Complete set of mounting hardware,
labeled for ease of use and ready to go.

## MPA-M44U Full Motion Articulating Wall Mount For 26-65" displays

Articulating mount for 26" to 65" displays. Multiple joint arms hold display 3.8" from wall and extend up to 15.5". Smooth tilt adjustments of 15° forward and 5° back with a locking knob for a variety of viewing angles. 3° side to side roll for perfect displa positioning. Makes a secure installation quick and easy, simply hang the display and turn the pre-assembled securing screws to lock in place. Integrated cable management for clean look.