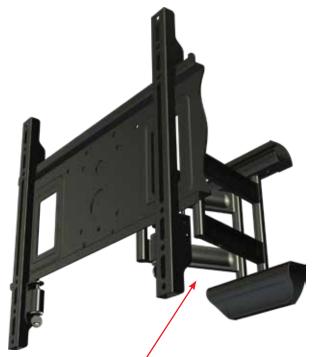

#### Security Covers •

Block access to display attachment points and prevents removing or tampering

#### Proprietary Lock & Key Security

One-touch lock system prevents removal of TV. Provides a deeper level of security than standard security screws. Laser cut keys can not be duplicated