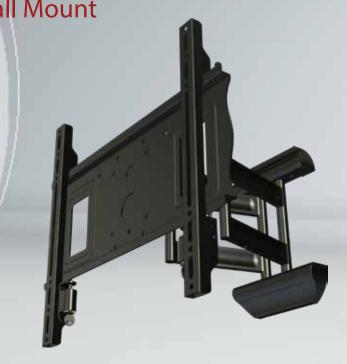

MPA-M44ULL Full Motion Articulating Wall Mount

Universal Mount For 32-55" Displays

**Best In Class Articulating Wall Mount Solution** 

- Security covers block access to monitor attachment points and prevents tampering and unauthorized removal
- One touch proprietary lock and key system for added security
- 0-55 degree rotation option
- Through column cable management
- Universal design fits displays up to 454x400mm
- VESA compatible 100x100mm through 454x400mm

# MPA-M44ULL Full Motion Articulating Wall Mount For 32-55" displays

Hospitality articulating wall mount with integrated security. Multiple joint arms hold display 2.9" from wall when retracted and 14.67" when fully extended. Has up to 55° side-to-side rotation allow for a variety of viewing angles and perfect positioning. Makes a secure installation quick and easy, simply hang the display and turn the pre-assembled securing screws to lock in place. Integrated cable management for clean look.