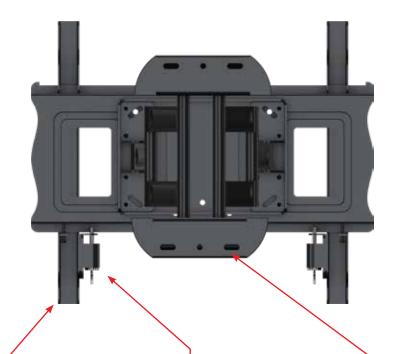

#### 6-Point Wall Connection

Attach to wall backing with up to 6 bolts for a long lasting and secure installation