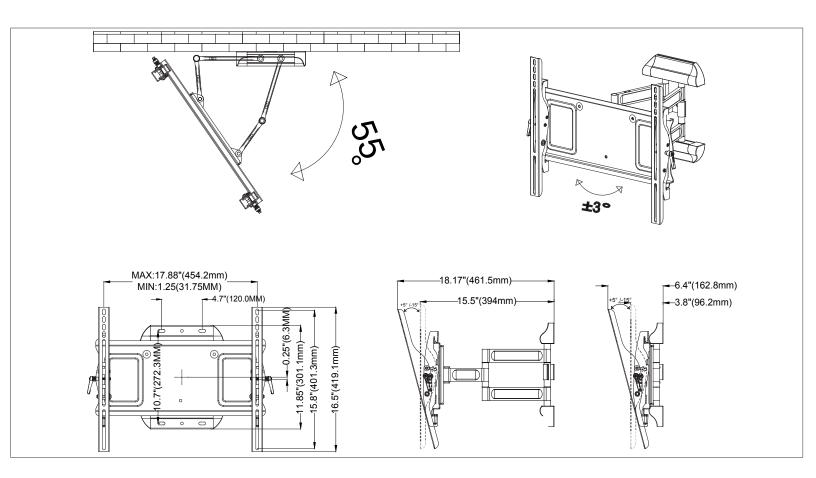

### VARIABLE VIEWING ANGLE

#### 15" Extension

Display can be pulled out and swiveled to achieve up to 55° of pivot (depending on display size) and retracts to less than 3" from the wall.

# MPA-M44ULL Full Motion Articulating Wall Mount For 32-55" displays

Hospitality articulating wall mount with integrated security. Multiple joint arms hold display 2.9" from wall when retracted and 14.67" when fully extended. Has up to 55° side-to-side rotation allow for a variety of viewing angles and perfect positioning. Makes a secure installation quick and easy, simply hang the display and turn the pre-assembled securing screws to lock in place. Integrated cable management for clean look.

| Attribute            | Value                                 |
|----------------------|---------------------------------------|
| Display size         | 32" - 55"                             |
| Weight capacity      | 150lb (68kg)                          |
| Max mounting pattern | 454x400mm                             |
| Depth from wall      | 2.9"                                  |
| Max extension        | 14.7"                                 |
| Pivot                | 55°                                   |
| Construction         | Aluminum/high-grade cold rolled steel |
| Product weight       | 21.06lb (9.76kg)                      |
| Product finish       | Scratch resistant epoxy powder coat   |
| Color                | Black                                 |
| Model number         | MPA-M44U                              |
| Warranty             | Limited lifetime                      |