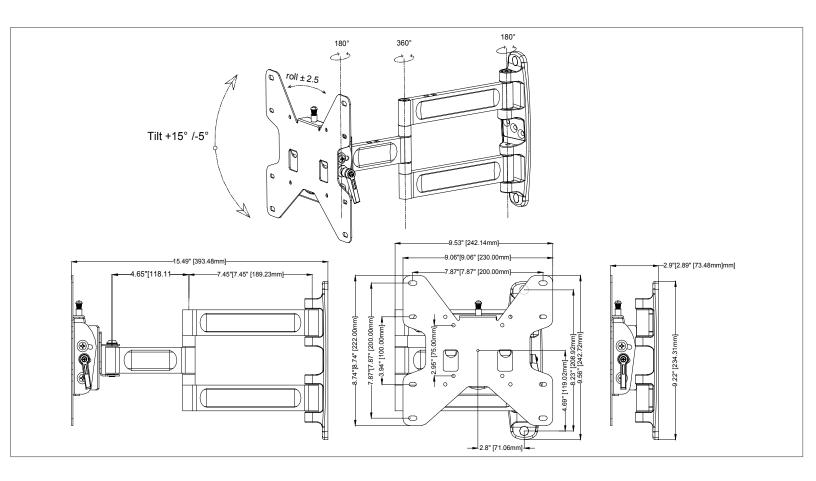

## MPA-M22VF Full Motion Articulating Wall Mount For 13-40" displays

Articulating mount for 13" to 40" displays. Multiple joint arm holds display 2.9" from wall when retracted and 15.4" when fully extended. Smooth tilt adjustments of +15° (forward) and -5° (back) and 2.5° side-to-side roll facilitates a variety of viewing angles and perfect positioning. Makes a secure installation quick and easy, simply hang the screen and turn the pre-assembled securing screw to lock in place. Integrated cable management for clean look.

| Attribute            | Value                                 |
|----------------------|---------------------------------------|
| Display size         | 13" - 40"                             |
| Weight capacity      | 80lb (36kg)                           |
| Max mounting pattern | 200x200mm                             |
| Pivot                | 180°                                  |
| Tilt                 | +15°/-15°                             |
| Depth from wall      | 2.9" (73.6mm)                         |
| Max extension        | 15.4" (392mm)                         |
| Construction         | Aluminum/high-grade cold rolled steel |
| Product weight       | 5.5lb (2.5kg)                         |
| Product finish       | Scratch resistant epoxy powder coat   |
| Color                | Black                                 |
| Model number         | MPA-M22VF                             |
| Warranty             | Limited lifetime                      |