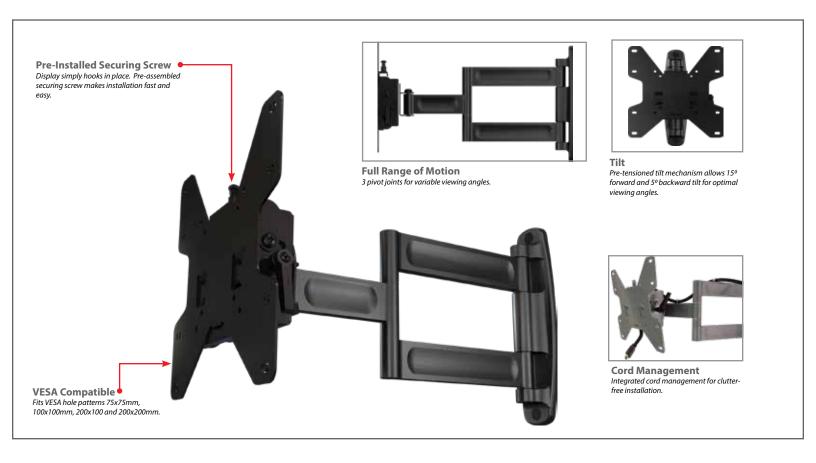

## **Best In Class Articulating Wall Mount Solution**

- VESA compatible 75x75mm, 100x100mm, 200x100mm, 200x200mm
- Pre-assembled securing screw makes installation fast and easy
- Post installation screen leveling without use of tools
- Integrated cable management for clean look

## MPA-M22VF Full Motion Articulating Wall Mount For 13-40" displays

Articulating mount for 13" to 40" displays. Multiple joint arm holds display 2.9" from wall when retracted and 15.4" when fully extended. Smooth tilt adjustments of +15° (forward) and -5° (back) and 2.5° side-to-side roll facilitates a variety of viewing angles and perfect positioning. Makes a secure installation quick and easy, simply hang the screen and turn the pre-assembled securing screw to lock in place. Integrated cable management for clean look.