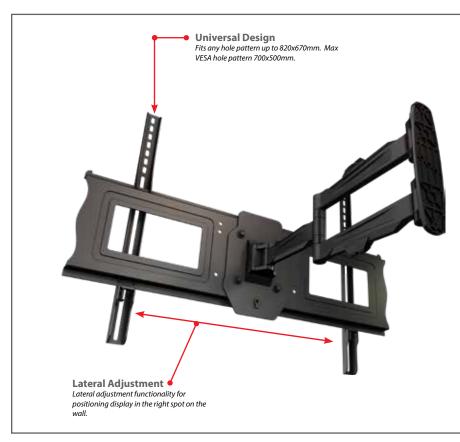

## MPA-L74U Full Motion Articulating Wall Mount Universal Mount For 37-60" Displays Best In Class Articulating Wall Mount Solution

- Universal design
- VESA compatible
- Multiple attachment points for different mounting surfaces offers additional safety
- Smooth variable tilt from 15° forward to 5° back
- Integrated cable management for clean look

## MPA-L74U Multiple Joint Articulating Mount

For 37-60" displays

Single stud articulating mount for 37" to 60" displays up to 80lb. Multiple joint arm holds display 3" from wall when retracted and 21" when fully extended. Smooth tilt adjustments of +15° (forward) and -5° (back) with a locking knob and 3° side-to-side roll facilitates a variety of viewing angles and perfect positioning. Three attachment points for wood studs and four attachment points for concrete walls provide additional security. Integrated cable management for clean look.