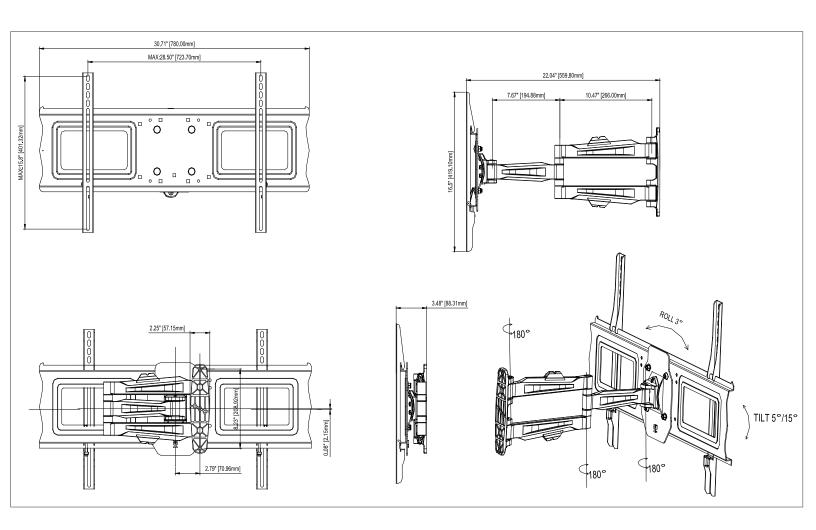

| Model    | Display Size | Max VESA  | Total Load |
|----------|--------------|-----------|------------|
| MPA-L74U | 37" - 60"    | 600x200mm | 80lb       |

Full Range of Motion 3 pivot joints for variable viewing angles.

**Tilt** 15° forward and 5° back tilt for optimal viewing angles.

Mounting Hardware Complete set of mounting hardware, labeled for ease of use and ready to go.

## MPA-L74U Multiple Joint Articulating Mount

For 37-60" displays

Single stud articulating mount for 37" to 60" displays up to 80lb. Multiple joint arm holds display 3" from wall when retracted and 21" when fully extended. Smooth tilt adjustments of +15° (forward) and -5° (back) with a locking knob and 3° side-to-side roll facilitates a variety of viewing angles and perfect positioning. Three attachment points for wood studs and four attachment points for concrete walls provide additional security. Integrated cable management for clean look.

| Attribute            | Value                                 |  |
|----------------------|---------------------------------------|--|
| Display size         | 37″-60″                               |  |
| Weight capacity      | 80lb (36kg)                           |  |
| Max mounting pattern | 723x401mm                             |  |
| Pivot                | 180°                                  |  |
| Tilt                 | +15°/-15°                             |  |
| Depth from wall      | 3.0" (76mm)                           |  |
| Max extension        | 21" (533mm)                           |  |
| Construction         | Aluminum/high-grade cold rolled steel |  |
| Product weight       | 19.2lb (8.7kg)                        |  |
| Product finish       | Scratch resistant epoxy powder coat   |  |
| Color                | Black                                 |  |
| Model number         | MPA-L74U                              |  |
| Warranty             | Limited lifetime                      |  |