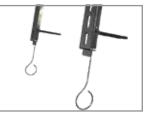

**Universal Design** 

**Securing Clip** Attached clip secures brackets in place for no slip installation.

**Kickstand and Bracket Release** Kickstand holds display away from wall for easy cord installation then folds back when not in use. Bracket release cord lets you unlock bracket positions easily.