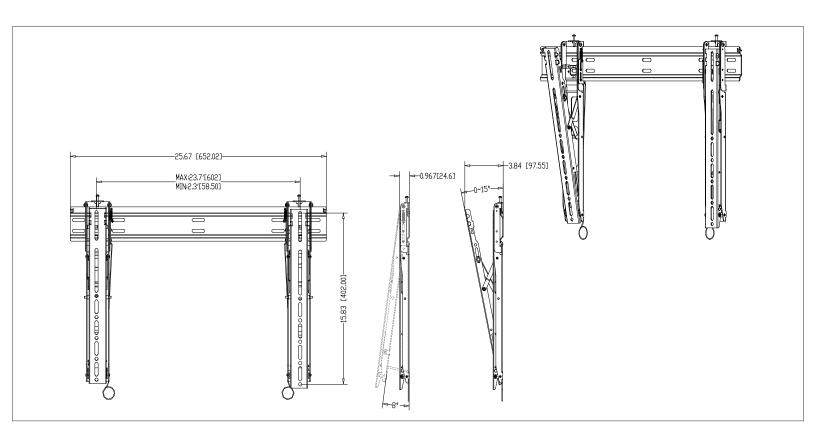

| Attribute            | Value                        |
|----------------------|------------------------------|
| Display size         | 32" - 60"                    |
| Lateral adjustment   | Varies with display          |
| Weight capacity      | 100lb (45kg)                 |
| Max mounting pattern | 602x402mm                    |
| Depth                | 0.97" (24.6mm)               |
| Tilt                 | +15°/-0°                     |
| Construction         | High-grade cold rolled steel |
| Color                | Black                        |
| Warranty             | Limited lifetime             |
| Product Weight       | 6.0lb (2.7kg)                |

## MPTU-L64U Ultra-Flat Tilting Wall Mount Universal mount with post-install leveling

Ultra-flat tilting mount for 32" to 60" flat panel display. Super slim universal design holds displays only .97" (24.6mm) from wall. A perfect match for today's slim TVs. Post-installation leveling feature allows for perfect display positioning even when ceiling is not perfectly level. Quick and secure "hook and click" installation with built-in kickstand feature that allows easy access for wiring.