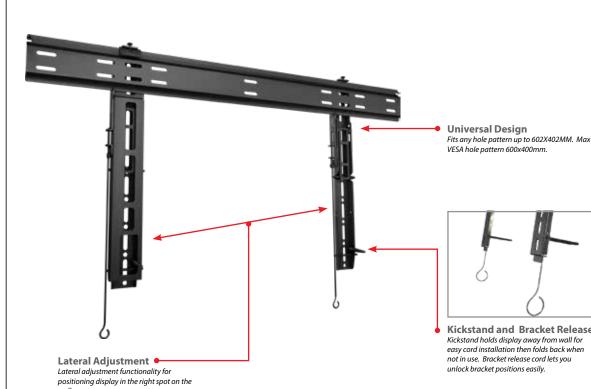

**Universal Design** 

**Securing Clip** Attached clip secures brackets in place for no slip installation.

**Kickstand and Bracket Release** Kickstand holds display away from wall for easy cord installation then folds back when not in use. Bracket release cord lets you unlock bracket positions easily.