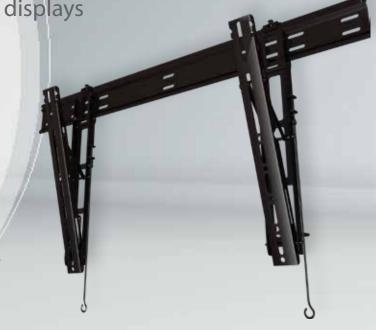

MPTU-L64U Tilting Wall Mount With Post-Install Leveling

Universal ultra-flat tilting mount for 32-60" displays

**Best In Class Tilting Wall Mount Solution** 

- Post-installation leveling
- Universal design
- **VESA** compatible
- Ultra-flat design holds screen only 0.97" from wall for a clean look
- Ouick and secure "hook and click" installation
- Lateral shift for perfect placement
- Built-in kickstand feature allows easy access for wiring
- Pre-sorted hardware pack for easy installation to wood studs or concrete surfaces included

## MPTU-L64U Ultra-Flat Tilting Wall Mount Universal mount with post-install leveling

Ultra-flat tilting mount for 32" to 60" flat panel display. Super slim universal design holds displays only .97" (24.6mm) from wall. A perfect match for today's slim TVs. Post-installation leveling feature allows for perfect display positioning even when ceiling is not perfectly level. Quick and secure "hook and click" installation with built-in kickstand feature that allows easy access for wiring.