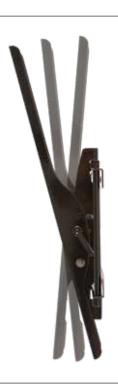

| SKU      | Display Size | Max VESA  | Depth | Max Load |
|----------|--------------|-----------|-------|----------|
| MPT-X85U | 37"- 90"     | 800x400mm | 2.2″  | 200lb    |

**Tilt for perfect viewing** Pre-tensioned tilt mechanism allows for smooth tilt adjustment of 15° forward and 5° back.

## MPT-X85U Tilting Wall Mount Universal mount for 37-90" displays

Universal tilting mount for 37" to 90" flat panel display. Adjustable tilt wall mount with Universal hole pattern to fit a wide selection of displays. Smooth tilt adjustments of 15° forward and 5° back with a locking knob for a variety of viewing angles. Makes a secure installation quick and easy, simply hang the display and turn the pre-assembled securing screw to lock in place. Open wall plate design provides easy access to wiring