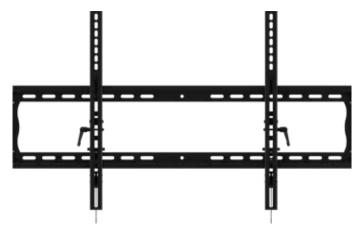

## MPT-X85U Tilting Wall Mount Universal mount for 37-90" displays

## MPT-X85U Tilting Wall Mount Universal mount for 37-90" displays

Universal tilting mount for 37" to 90" flat panel display. Adjustable tilt wall mount with Universal hole pattern to fit a wide selection of displays. Smooth tilt adjustments of 15° forward and 5° back with a locking knob for a variety of viewing angles. Makes a secure installation quick and easy, simply hang the display and turn the pre-assembled securing screw to lock in place. Open wall plate design provides easy access to wiring