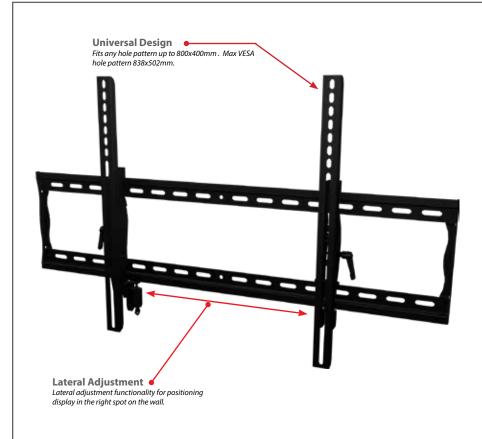

## **Best In Class Tilting Wall Mount Solution**

- Universal design
- VESA compatible
- Pre-tensioned tilt mechanism for smooth adjustment
- Open wall plate allows easy access for wiring
- Lateral shift for perfect placement
- Pre-sorted hardware pack for easy installation to wood studs or concrete surfaces included

| SKU      | Display Size | Max VESA  | Depth | Max Load |
|----------|--------------|-----------|-------|----------|
| MPT-X85U | 37"- 90"     | 800x400mm | 2.2″  | 200lb    |

**Tilt for perfect viewing** Pre-tensioned tilt mechanism allows for smooth tilt adjustment of 15° forward and 5° back.

## MPT-X85U Tilting Wall Mount Universal mount for 37-90" displays

Universal tilting mount for 37" to 90" flat panel display. Adjustable tilt wall mount with Universal hole pattern to fit a wide selection of displays. Smooth tilt adjustments of 15° forward and 5° back with a locking knob for a variety of viewing angles. Makes a secure installation quick and easy, simply hang the display and turn the pre-assembled securing screw to lock in place. Open wall plate design provides easy access to wiring