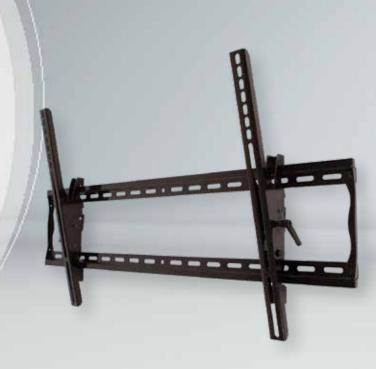

## MPT-X85U Tilting Wall Mount Universal mount for 37-90" displays

## MPT-X85U Tilting Wall Mount Universal mount for 37-90" displays

Universal tilting mount for 37" to 90" flat panel display. Adjustable tilt wall mount with Universal hole pattern to fit a wide selection of displays. Smooth tilt adjustments of 15° forward and 5° back with a locking knob for a variety of viewing angles. Makes a secure installation quick and easy, simply hang the display and turn the pre-assembled securing screw to lock in place. Open wall plate design provides easy access to wiring