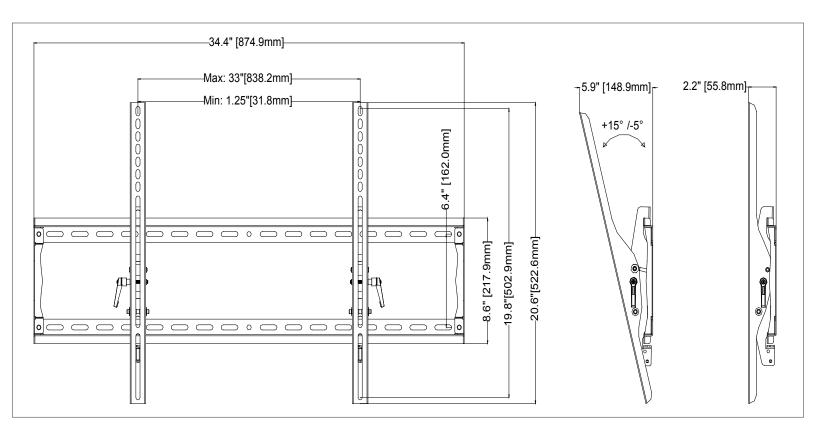

| SKU      | Display Size | Max VESA  | Depth | Max Load |
|----------|--------------|-----------|-------|----------|
| MPT-X85U | 37"- 90"     | 800x400mm | 2.2″  | 200lb    |

**Tilt for perfect viewing** Pre-tensioned tilt mechanism allows for smooth tilt adjustment of 15° forward and 5° back.

| Attribute            | Value                        |
|----------------------|------------------------------|
| Display size         | 37" - 90"                    |
| Lateral adjustment   | Varies with display          |
| Weight capacity      | 200lb (91kg)                 |
| Max mounting pattern | 838x502mm                    |
| Depth                | 2.2" (55.8mm)                |
| Tilt                 | +15°/-5°                     |
| Construction         | High-grade cold rolled steel |
| Part number          | MPT-X85U                     |
| Color                | Black                        |
| Warranty             | Limited lifetime             |
| Product Weight       | 7.5lb (3.4kg)                |