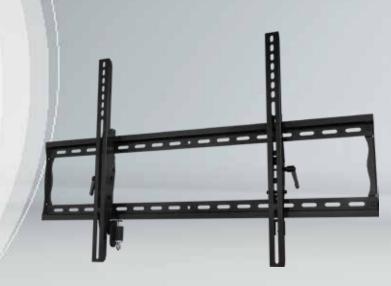

## MPT-X85UL Tilting Wall Mount With Lock

Universal mount for 37-90" displays

## **Best In Class Tilting Wall Mount Solution**

- Universal design
- VESA compatible
- One touch lock and key system for added security
- Pre-tensioned tilt mechanism for smooth adjustment
- Open wall plate allows easy access for wiring
- Lateral shift for perfect placement
- Pre-sorted hardware pack for easy installation to wood studs or concrete surfaces included