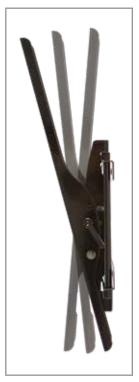

## **Best In Class Tilting Wall Mount Solution**

- Universal design
- VESA compatible
- One touch lock and key system for added security
- Pre-tensioned tilt mechanism for smooth adjustment
- Open wall plate allows easy access for wiring
- Lateral shift for perfect placement
- Pre-sorted hardware pack for easy installation to wood studs or concrete surfaces included

## MPT-X85UL Tilting Wall Mount Universal mount with lock

| Adjustable tilt wall mount with Universal hole pattern to fit a wide selection of        |  |  |  |
|------------------------------------------------------------------------------------------|--|--|--|
| displays. Smooth tilt adjustments of 15° forward and 5° back with a locking knob for a   |  |  |  |
| variety of viewing angles. Post-installation leveling feature allows for perfect display |  |  |  |
| positioning even when ceiling is not perfectly level. Click in place display placement   |  |  |  |
| requires no tools to secure the display on the wall. Makes a secure installation quick   |  |  |  |
| and easy, simply hang the display and turn the pre-assembled securing screw to lock      |  |  |  |
| in place. Open wall plate design provides easy access to wiring.                         |  |  |  |
|                                                                                          |  |  |  |