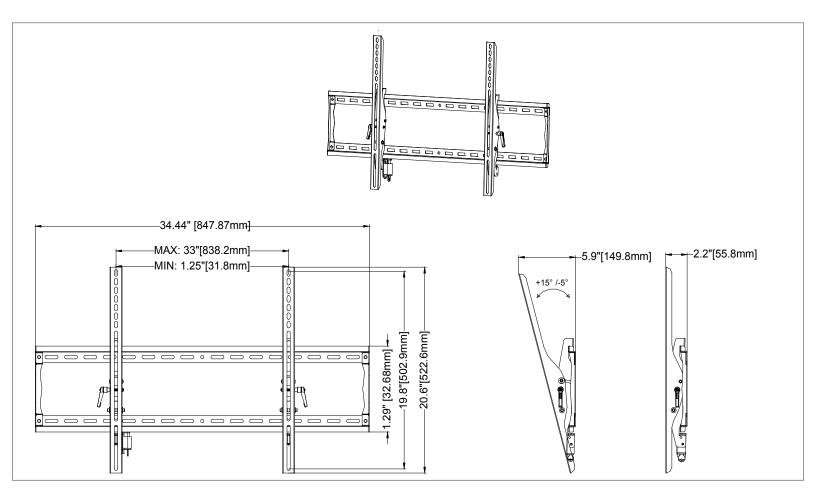

| Attribute            | Value                        |
|----------------------|------------------------------|
| Display size         | 37" - 90"                    |
| Lateral adjustment   | Varies with display          |
| Weight capacity      | 200lb (91kg)                 |
| Max mounting pattern | 838x501mm                    |
| Depth                | 2.2" (55.8mm)                |
| Tilt                 | +15°/-5°                     |
| Construction         | High-grade cold rolled steel |
| Color                | Black                        |
| Warranty             | Limited lifetime             |
| Product Weight       | 7.5lb (3.4kg)                |