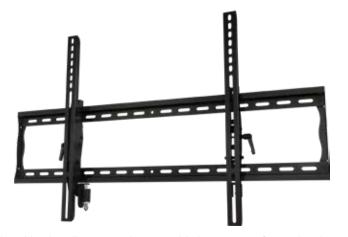

## MPT-X85UL Tilting Wall Mount With Lock

Universal mount for 37-90" displays

## **Best In Class Tilting Wall Mount Solution**

- Universal design
- VESA compatible
- One touch lock and key system for added security
- Pre-tensioned tilt mechanism for smooth adjustment
- Open wall plate allows easy access for wiring
- Lateral shift for perfect placement
- Pre-sorted hardware pack for easy installation to wood studs or concrete surfaces included

## MPT-X85UL Tilting Wall Mount Universal mount with lock

| Adjustable tilt wall mount with Universal hole pattern to fit a wide selection of        |  |  |  |
|------------------------------------------------------------------------------------------|--|--|--|
| displays. Smooth tilt adjustments of 15° forward and 5° back with a locking knob for a   |  |  |  |
| variety of viewing angles. Post-installation leveling feature allows for perfect display |  |  |  |
| positioning even when ceiling is not perfectly level. Click in place display placement   |  |  |  |
| requires no tools to secure the display on the wall. Makes a secure installation quick   |  |  |  |
| and easy, simply hang the display and turn the pre-assembled securing screw to lock      |  |  |  |
| in place. Open wall plate design provides easy access to wiring.                         |  |  |  |
|                                                                                          |  |  |  |