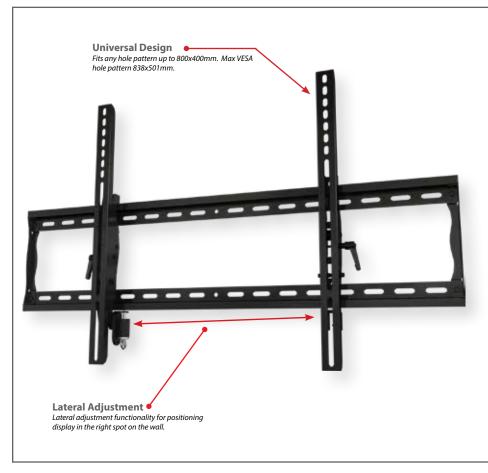

## **Best In Class Tilting Wall Mount Solution**

- Universal design
- VESA compatible
- One touch lock and key system for added security
- Pre-tensioned tilt mechanism for smooth adjustment
- Open wall plate allows easy access for wiring
- Lateral shift for perfect placement
- Pre-sorted hardware pack for easy installation to wood studs or concrete surfaces included

## MPT-X85UL Tilting Wall Mount Universal mount with lock

| Adjustable tilt wall mount with Universal hole pattern to fit a wide selection of        |  |  |  |
|------------------------------------------------------------------------------------------|--|--|--|
| displays. Smooth tilt adjustments of 15° forward and 5° back with a locking knob for a   |  |  |  |
| variety of viewing angles. Post-installation leveling feature allows for perfect display |  |  |  |
| positioning even when ceiling is not perfectly level. Click in place display placement   |  |  |  |
| requires no tools to secure the display on the wall. Makes a secure installation quick   |  |  |  |
| and easy, simply hang the display and turn the pre-assembled securing screw to lock      |  |  |  |
| in place. Open wall plate design provides easy access to wiring.                         |  |  |  |
|                                                                                          |  |  |  |

| Attribute            | Value                        |
|----------------------|------------------------------|
| Display size         | 37" - 90"                    |
| Lateral adjustment   | Varies with display          |
| Weight capacity      | 200lb (91kg)                 |
| Max mounting pattern | 838x501mm                    |
| Depth                | 2.2" (55.8mm)                |
| Tilt                 | +15°/-5°                     |
| Construction         | High-grade cold rolled steel |
| Color                | Black                        |
| Warranty             | Limited lifetime             |
| Product Weight       | 7.5lb (3.4kg)                |