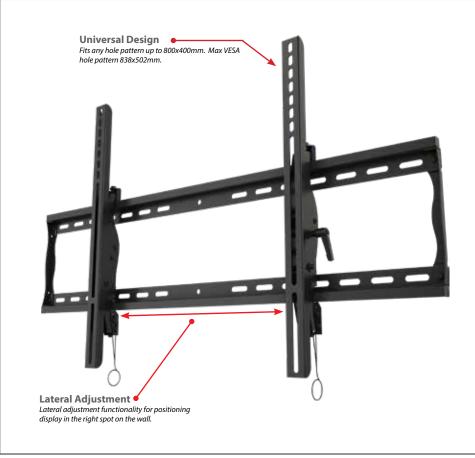

## MPT-X85UA Tilting Wall Mount With Post-Install Leveling

Universal mount for 37-90" displays

## **Best In Class Tilting Wall Mount Solution**

- Post-installation leveling
- Click in place display placement without use of tools
- Optional securing screws locks release latch for additional security
- Universal design
- VESA compatible
- Low-profile, holds display close to wall for a clean look
- Open wall plate allows easy access for wiring
- Lateral shift for perfect placement
- Pre-sorted hardware pack for easy installation to wood studs or concrete surfaces included

## MPT-X85UA Tilting Wall Mount Universal tilting wall mount with post-install leveling

Adjustable tilt wall mount with Universal hole pattern to fit a wide selection of displays. Smooth tilt adjustments of 15° forward and 5° back with a locking knob for a variety of viewing angles. Post-installation leveling feature allows for perfect display positioning even when ceiling is not perfectly level. Click in place display placement requires no tools to secure the display on the wall. Makes a secure installation quick and easy, simply hang the display and turn the pre-assembled securing screw to lock in place. Open wall plate design provides easy access to wiring.