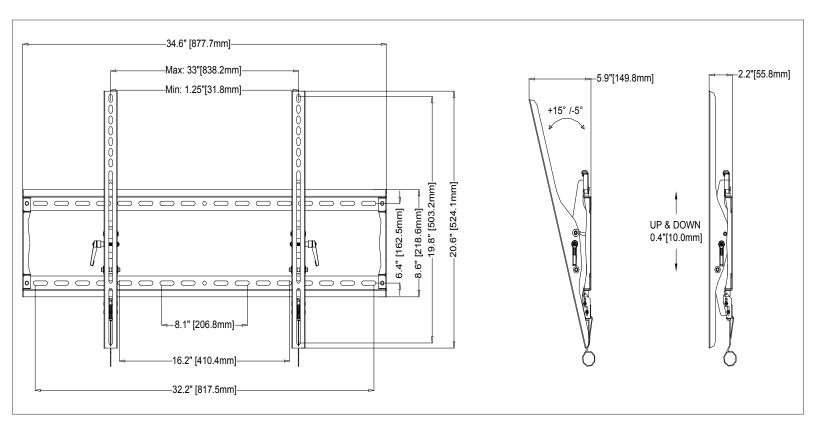

|--|--|--|

| SKU       | Display Size | Max VESA  | Depth | Max Load |
|-----------|--------------|-----------|-------|----------|
| MPT-X85UA | 37″-90″      | 800x400mm | 2.2"  | 200lb    |

Tilt for perfect viewing
Pre-tensioned tilt mechanism allows for
smooth tilt adjustment of 15° forward
and 5° back.

| Attribute            | Value                        |  |
|----------------------|------------------------------|--|
| Display size         | 37" - 90"                    |  |
| Lateral adjustment   | Varies with display          |  |
| Weight capacity      | 200lb (91kg)                 |  |
| Max mounting pattern | 838x502mm                    |  |
| Depth                | 2.2" (55.8mm)                |  |
| Tilt                 | +15°/-5°                     |  |
| Construction         | High-grade cold rolled steel |  |
| Color                | Black                        |  |
| Warranty             | Limited lifetime             |  |
| Product Weight       | 7.5lb (3.4kg)                |  |