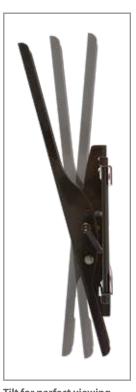

|--|--|--|

| SKU       | Display Size | Max VESA  | Depth | Max Load |
|-----------|--------------|-----------|-------|----------|
| MPT-X85UA | 37″-90″      | 800x400mm | 2.2"  | 200lb    |

Tilt for perfect viewing
Pre-tensioned tilt mechanism allows for
smooth tilt adjustment of 15° forward
and 5° back.