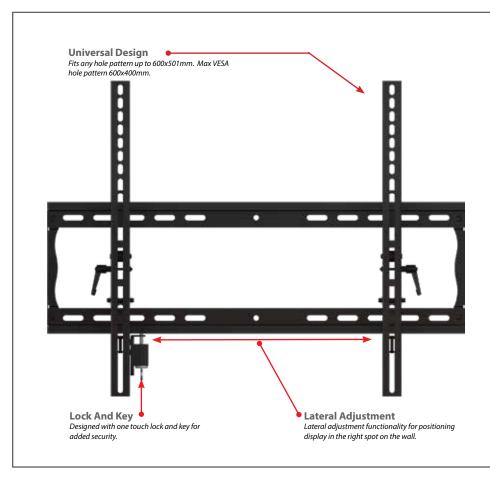

## **Best In Class Tilting Wall Mount Solution**

- Universal design
- VESA compatible
- One touch lock and key system for added security
- Pre-tensioned tilt mechanism for smooth adjustment
- Open wall plate allows easy access for wiring
- Lateral shift for perfect placement
- Pre-sorted hardware pack for easy installation to wood studs or concrete surfaces included

Universal tilting mount with lock for 32" to 80" displays. Adjustable tilt wall mount with Universal hole pattern to fit a wide selection of displays. Smooth tilt adjustments of 15° forward and 5° back with a locking knob for a variety of viewing angles. Makes a secure installation quick and easy, simply hang the display and turn the pre-assembled securing screw to lock in place. Open wall plate design provides easy access to wiring.