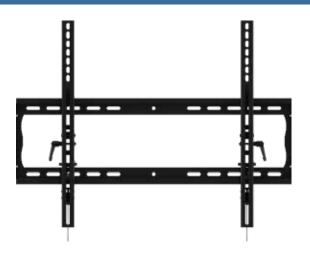

## MPT-L65UL Tilting Wall Mount With Lock

Universal mount for 32-80" displays

## MPT-L65UL Tilting Wall Mount Universal tilting wall mount solution with lock

| Attribute            | Value                        |
|----------------------|------------------------------|
| Display size         | 32" - 80"                    |
| Lateral adjustment   | Varies with display          |
| Weight capacity      | 200lb (91kg)                 |
| Max mounting pattern | 660x501mm                    |
| Depth                | 2.2" (55.8mm)                |
| Tilt                 | +15°/-5°                     |
| Construction         | High-grade cold rolled steel |
| Color                | Black                        |
| Warranty             | Limited lifetime             |
| Product Weight       | 6.8lb (3.1kg)                |