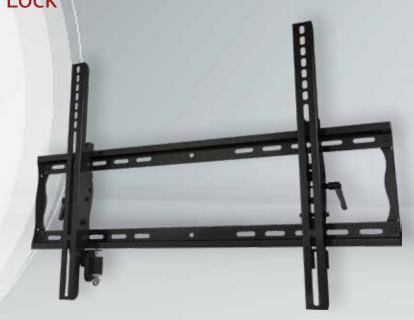

## MPT-L65UL Tilting Wall Mount With Lock

Universal mount for 32-80" displays

Universal tilting mount with lock for 32" to 80" displays. Adjustable tilt wall mount with Universal hole pattern to fit a wide selection of displays. Smooth tilt adjustments of 15° forward and 5° back with a locking knob for a variety of viewing angles. Makes a secure installation quick and easy, simply hang the display and turn the pre-assembled securing screw to lock in place. Open wall plate design provides easy access to wiring.