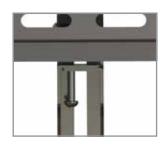

| SKU       | Display Size | Max VESA  | Depth | Max Load |
|-----------|--------------|-----------|-------|----------|
| MPT-L65UL | 32"-80"      | 600x400mm | 2.2"  | 200lb    |

**Pre-Installed Securing Screws** *Easy hook and secure installation and pre- assembled securing screw makes installation fast and easy.* 