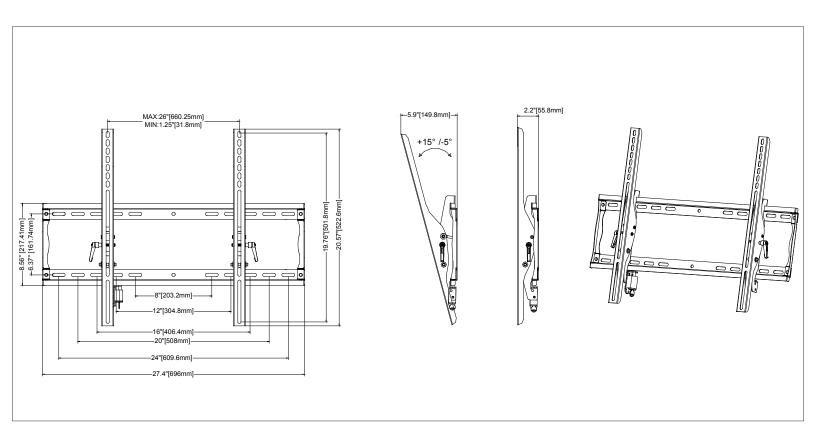

## MPT-L65UL Tilting Wall Mount Universal tilting wall mount solution with lock

| Attribute            | Value                        |
|----------------------|------------------------------|
| Display size         | 32" - 80"                    |
| Lateral adjustment   | Varies with display          |
| Weight capacity      | 200lb (91kg)                 |
| Max mounting pattern | 660x501mm                    |
| Depth                | 2.2" (55.8mm)                |
| Tilt                 | +15°/-5°                     |
| Construction         | High-grade cold rolled steel |
| Color                | Black                        |
| Warranty             | Limited lifetime             |
| Product Weight       | 6.8lb (3.1kg)                |

Universal tilting mount with lock for 32" to 80" displays. Adjustable tilt wall mount with Universal hole pattern to fit a wide selection of displays. Smooth tilt adjustments of 15° forward and 5° back with a locking knob for a variety of viewing angles. Makes a secure installation quick and easy, simply hang the display and turn the pre-assembled securing screw to lock in place. Open wall plate design provides easy access to wiring.