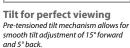

Universal tilting mount with lock for 32" to 80" displays. Adjustable tilt wall mount with Universal hole pattern to fit a wide selection of displays. Smooth tilt adjustments of 15° forward and 5° back with a locking knob for a variety of viewing angles. Makes a secure installation quick and easy, simply hang the display and turn the pre-assembled securing screw to lock in place. Open wall plate design provides easy access to wiring.