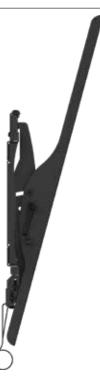

Tilt for perfect viewing Pre-tensioned tilt mechanism allows for smooth tilt adjustment of 15° forward

**Pre-Installed Securing Screws** Easy hook and secure installation and preassembled securing screw makes installation fast and easy.

## MPT-L65UA Tilting Wall Mount Universal mount with post-install leveling

Universal tilting wall mount with post installation leveling for 32" to 80" displays. Adjustable tilt wall mount with Universal hole pattern to fit a wide selection of displays. Smooth tilt adjustments of 15° forward and 5° back with a locking knob for a variety of viewing angles. Post-installation leveling feature allows for perfect display positioning even when ceiling is not perfectly level. Click in place display placement requires no tools to secure the display on the wall. Makes a secure installation quick and easy, simply hang the display and turn the pre-assembled securing screw to lock in place. Open wall plate design provides easy access to wiring.