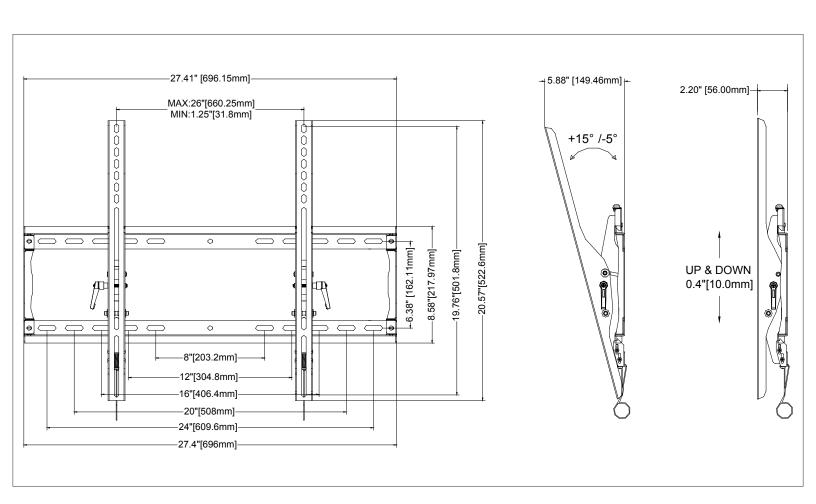

| SKU       | <b>Display Size</b> | Max VESA  | Depth | Max Load |
|-----------|---------------------|-----------|-------|----------|
| MPT-L65UA | 32″-80″             | 600x400mm | 2.2″  | 200lb    |

Tilt for perfect viewing Pre-tensioned tilt mechanism allows for smooth tilt adjustment of 15° forward

**Pre-Installed Securing Screws** Easy hook and secure installation and preassembled securing screw makes installation fast and easy.

| Attribute            | Value                        |
|----------------------|------------------------------|
| Display size         | 32" - 80"                    |
| Lateral adjustment   | Varies with display          |
| Weight capacity      | 200lb (91kg)                 |
| Max mounting pattern | 660x501mm                    |
| Depth                | 2.2" (55.8)                  |
| Tilt                 | +15°/-5°                     |
| Construction         | High-grade cold rolled steel |
| Color                | Black                        |
| Warranty             | Limitied lifetime            |
| Product Weight       | 6.8lb (3.1kg)                |