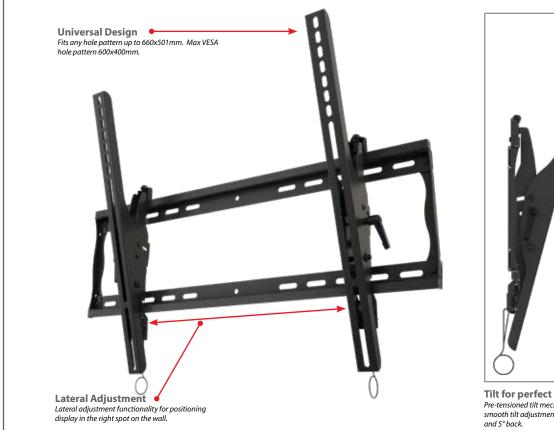

## **Best In Class Tilting Wall Mount Solution**

- Post-installation leveling
- Click in place display placement without use of tools
- Optional securing screws locks release latch for additional • security
- Universal design •
- **VESA** compatible •
- Low-profile, holds display close to wall for a clean look •
- Open wall plate allows easy access for wiring
- Lateral shift for perfect placement
- Pre-sorted hardware pack for easy installation to wood studs • or concrete surfaces included

## MPT-L65UA Tilting Wall Mount Universal mount with post-install leveling

Universal tilting wall mount with post installation leveling for 32" to 80" displays. Adjustable tilt wall mount with Universal hole pattern to fit a wide selection of displays. Smooth tilt adjustments of 15° forward and 5° back with a locking knob for a variety of viewing angles. Post-installation leveling feature allows for perfect display positioning even when ceiling is not perfectly level. Click in place display placement requires no tools to secure the display on the wall. Makes a secure installation quick and easy, simply hang the display and turn the pre-assembled securing screw to lock in place. Open wall plate design provides easy access to wiring.

| SKU       | <b>Display Size</b> | Max VESA  | Depth | Max Load |
|-----------|---------------------|-----------|-------|----------|
| MPT-L65UA | 32″-80″             | 600x400mm | 2.2″  | 200lb    |

| Attribute            | Value                        |
|----------------------|------------------------------|
| Display size         | 32" - 80"                    |
| Lateral adjustment   | Varies with display          |
| Weight capacity      | 200lb (91kg)                 |
| Max mounting pattern | 660x501mm                    |
| Depth                | 2.2" (55.8)                  |
| Tilt                 | +15°/-5°                     |
| Construction         | High-grade cold rolled steel |
| Color                | Black                        |
| Warranty             | Limitied lifetime            |
| Product Weight       | 6.8lb (3.1kg)                |