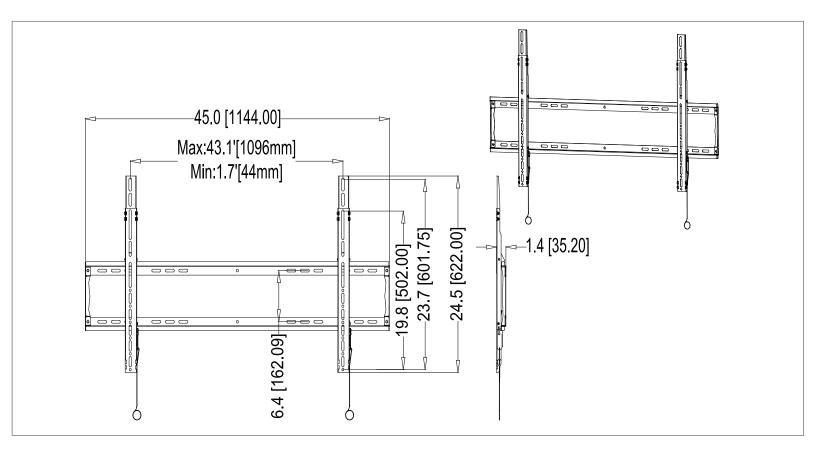

## MPF-X106UA Flat Wall Mount Universal flat wall mount with post-install leveling

Universal fixed mount for 46" to 100" display. Adjustable flat wall mount with Universal hole pattern (1096x601mm) to fit a wide selection of displays. Makes a secure installation quick and easy. Post-installation leveling feature allows for perfect display positioning even when ceiling is not perfectly level. Click in place display placement requires no tools to secure the display on the wall. Pre-installed securing screws are included and may be optionally engaged for additional theft deterrent. Open wall plate design and kickstand feature provides easy access to wiring.

| Attribute            | Value                        |
|----------------------|------------------------------|
| TV size range        | 46" - 100"                   |
| Weight capacity      | 300lbs (136kg)               |
| Max mounting pattern | 1096x601mm                   |
| Lateral adjustment   | Varies with display          |
| Post-instal leveling | +-5°                         |
| Depth                | 1.4"                         |
| Construction         | High-grade cold rolled steel |
| Model Number         | MPF-X106UA                   |
| Color                | Black                        |
| Warranty             | Limited lifetime             |
| Product Weight       | 8.4lb (3.9kg)                |