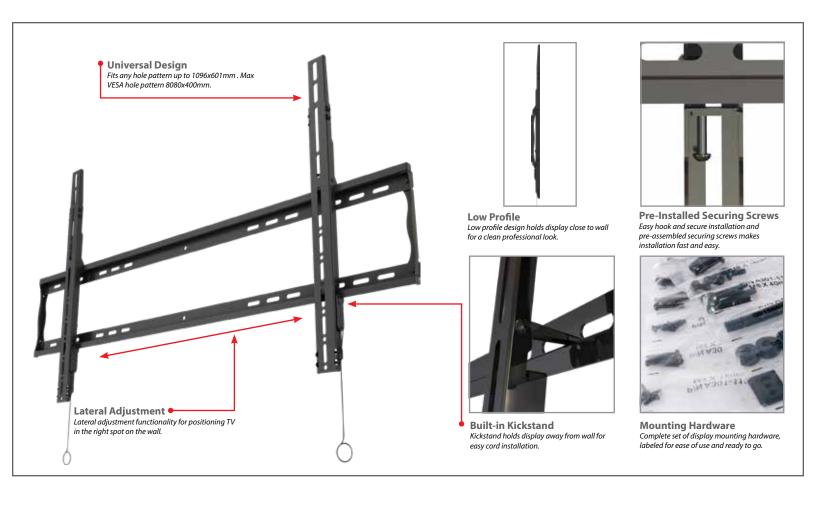

MPF-X106UA Flat Wall Mount With P Universal mount For 46-100" displays

**Best in Class Flat Wall Mounting Solution** 

- Post-installation leveling
- Click in place display placement without use of tools
- · Optional securing screws locks release latch for additional security
- Universal design
- VESA compatible
- Low-profile, holds display close to wall for a clean look
- Open wall plate allows easy access for wiring
- Lateral shift for perfect placement
- Pre-sorted hardware pack for easy installation to wood studs or concrete surfaces included

## MPF-X106UA Flat Wall Mount Universal flat wall mount with post-install leveling

Universal fixed mount for 46" to 100" display. Adjustable flat wall mount with Universal hole pattern (1096x601mm) to fit a wide selection of displays. Makes a secure installation quick and easy. Post-installation leveling feature allows for perfect display positioning even when ceiling is not perfectly level. Click in place display placement requires no tools to secure the display on the wall. Pre-installed securing screws are included and may be optionally engaged for additional theft deterrent. Open wall plate design and kickstand feature provides easy access to wiring.