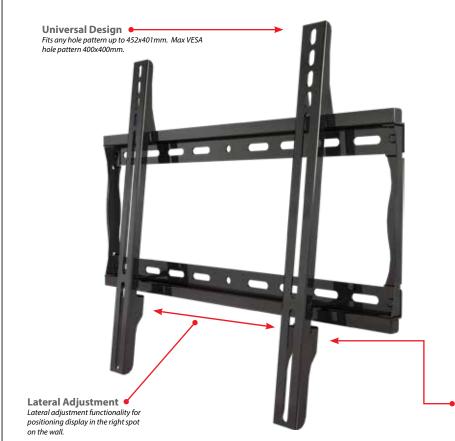

## **Best in Class Flat Wall Mounting Solution**

- Universal design
- VESA compatible
- Low-profile, holds display close to wall for a clean look
- Open wall plate allows easy access for wiring
- Lateral shift for perfect placement
- Pre-sorted hardware pack for easy installation to wood studs or concrete surfaces included

## MPF-M44U Flat Wall Mount Universal flat wall mount for 26-55" displays

| Attribute              | Value                               |  |
|------------------------|-------------------------------------|--|
| Display size           | 26"- 55"                            |  |
| Orientation            | Varies with display                 |  |
| Weight capacity        | 150 lb (68kg)                       |  |
| Max mounting pattern   | 452x401mm                           |  |
| VESA mounting patterns | 75-75mm through 400x400mm           |  |
| Depth Micro-Adjustment | Varies with display                 |  |
| Depth from wall        | 1.2" (30mm)                         |  |
| Product weight         | 3.3 lb (1.5kg)                      |  |
| Construction           | High-grade cold rolled steel        |  |
| Product finish         | Scratch resistant epoxy powder coat |  |
| Color                  | Black                               |  |
| Model number           | MPF-M44U                            |  |
| Warranty               | Limited lifetime                    |  |

Universal flat wall mount for 26" to 55" display. Adjustable flat wall mount with Universal hole pattern to fit a wide selection of displays. Makes a secure installation quick and easy, simply hang the display and turn the pre-assembled securing screw to lock in place. Open wall plate design and kickstand feature provides easy access to wiring.