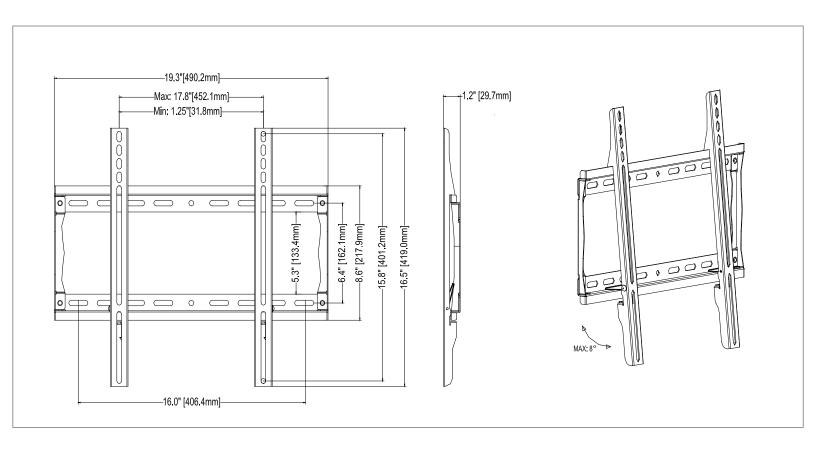

| SKU      | <b>Display Size</b> | Max VESA  | Depth       | Max Load |
|----------|---------------------|-----------|-------------|----------|
| MPF-M44U | 26" – 55"           | 400x400mm | 1.2" (30mm) | 150 lb   |

## MPF-M44U Flat Wall Mount Universal flat wall mount for 26-55" displays

| Attribute              | Value                               |  |
|------------------------|-------------------------------------|--|
| Display size           | 26"- 55"                            |  |
| Orientation            | Varies with display                 |  |
| Weight capacity        | 150 lb (68kg)                       |  |
| Max mounting pattern   | 452x401mm                           |  |
| VESA mounting patterns | 75-75mm through 400x400mm           |  |
| Depth Micro-Adjustment | Varies with display                 |  |
| Depth from wall        | 1.2" (30mm)                         |  |
| Product weight         | 3.3 lb (1.5kg)                      |  |
| Construction           | High-grade cold rolled steel        |  |
| Product finish         | Scratch resistant epoxy powder coat |  |
| Color                  | Black                               |  |
| Model number           | MPF-M44U                            |  |
| Warranty               | Limited lifetime                    |  |