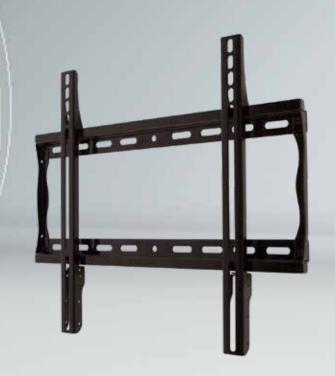

## MPF-M44U Flat Wall Mount

## Universal mount for 26-55" displays

## **Best in Class Flat Wall Mounting Solution**

- Universal design
- VESA compatible
- Low-profile, holds display close to wall for a clean look
- Open wall plate allows easy access for wiring
- Lateral shift for perfect placement
- Pre-sorted hardware pack for easy installation to wood studs or concrete surfaces included