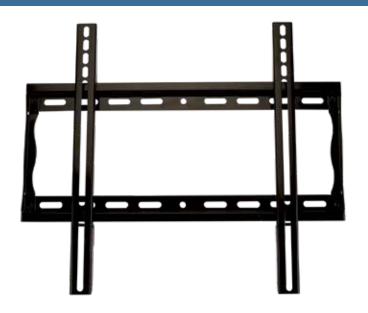

## MPF-M44U Flat Wall Mount

## Universal mount for 26-55" displays

## **Best in Class Flat Wall Mounting Solution**

- Universal design
- VESA compatible
- Low-profile, holds display close to wall for a clean look
- Open wall plate allows easy access for wiring
- Lateral shift for perfect placement
- Pre-sorted hardware pack for easy installation to wood studs or concrete surfaces included