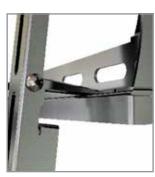

Low Profile

Low profile design holds display close to wall for a clean professional look.

Built-in Kickstand
 Kickstand holds display away from wall for
 easy cord installation.

Pre-Installed Securing Screws Easy hook and secure installation and pre-assembled securing screws makes installation fast and easy.

**Mounting Hardware** Complete set of mounting hardware, labeled for ease of use and ready to go.