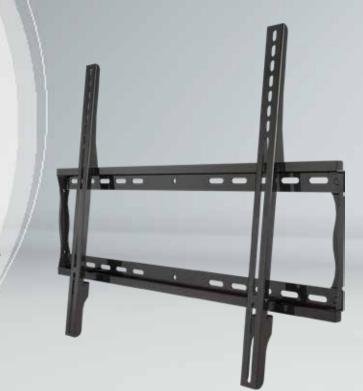

## **Best in Class Flat Wall Mounting Solution**

- Universal design
- VESA compatible
- Low-profile, holds display close to wall for a clean look
- Open wall plate allows easy access for wiring
- Lateral shift for perfect placement
- Pre-sorted hardware pack for easy installation to wood studs or concrete surfaces included

| SKU      | Display Size | Max VESA  | Depth | Max Load |
|----------|--------------|-----------|-------|----------|
| MPF-L65U | 32" - 75"    | 600x400mm | 1.4"  | 200lb    |

Low Profile
Low profile design holds display close to wall
for a clean professional look.