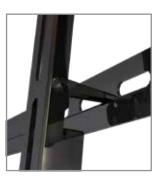

Built-in Kickstand
Kickstand holds display away from wall for
easy cord installation.

Pre-Installed Securing Screws Easy hook and secure installation and pre-assembled securing screws makes installation fast and easy.