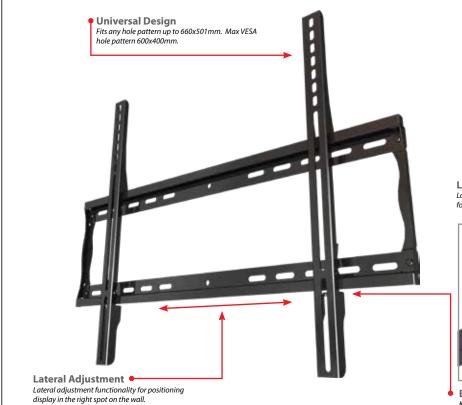

## **Best in Class Flat Wall Mounting Solution**

- Universal design
- VESA compatible
- Low-profile, holds display close to wall for a clean look
- Open wall plate allows easy access for wiring
- Lateral shift for perfect placement
- Pre-sorted hardware pack for easy installation to wood studs or concrete surfaces included

| SKU      | Display Size | Max VESA  | Depth | Max Load |
|----------|--------------|-----------|-------|----------|
| MPF-L65U | 32" - 75"    | 600x400mm | 1.4"  | 200lb    |

Low Profile
Low profile design holds display close to wall
for a clean professional look.