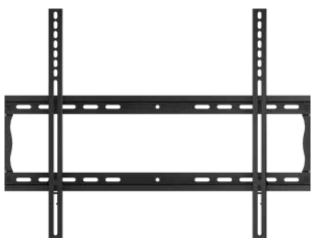

## MPF-L65U Flat Wall Mount

## MPF-L65U Flat Wall Mount Universal flat wall mount for 32-75" displays

| Universal flat wall mount for 32" to 75" flat panel displays. Adjustable flat wall     |
|----------------------------------------------------------------------------------------|
| mount with Universal hole pattern to fit a wide selection of displays. Makes a secure  |
| installation quick and easy, simply hang the display and turn the pre-assembled        |
| securing screw to lock in place. Open wall plate design and kickstand feature provides |
| easy access to wiring.                                                                 |