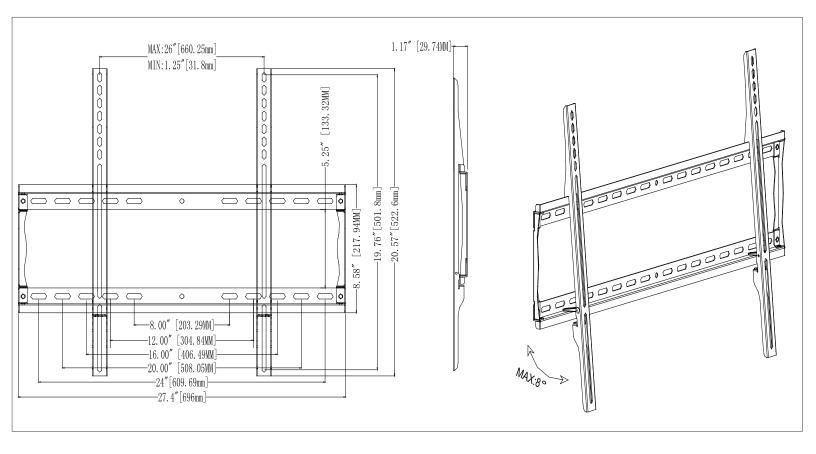

| SKU      | Display Size | Max VESA  | Depth | Max Load |
|----------|--------------|-----------|-------|----------|
| MPF-L65U | 32" - 75"    | 600x400mm | 1.4"  | 200lb    |

Low Profile
Low profile design holds display close to wall
for a clean professional look.

| Attribute            | Value                        |
|----------------------|------------------------------|
| TV size range        | 32" - 75"                    |
| Orientation          | Varies with display          |
| Weight capacity      | 200lb (91kg)                 |
| Max mounting pattern | 660x502mm                    |
| Depth                | 1.2" (30mm)                  |
| Lateral adjustment   | Varies with display          |
| Construction         | High-grade cold rolled steel |
| Model Number         | MPF-L65U                     |
| Color                | Black                        |
| Warranty             | Limited lifetime             |
| Product Weight       | 4.4lb (2kg)                  |