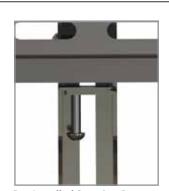

Built-in Kickstand
Kickstand holds display away from wall for
easy cord installation.

Pre-Installed Securing Screws Easy hook and secure installation and pre-assembled securing screws makes installation fast and easy.