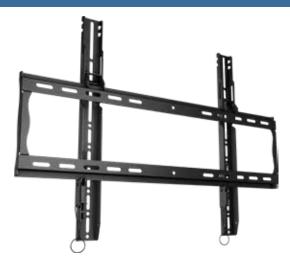

## **Best in Class Flat Wall Mounting Solution**

- Post-installation leveling
- Click in place display placement without use of tools
- Optional securing screws locks release latch for additional security
- Universal design
- VESA compatible
- Low-profile, holds display close to wall for a clean look
- Open wall plate allows easy access for wiring
- Lateral shift for perfect placement
- Pre-sorted hardware pack for easy installation to wood studs or concrete surfaces included

## MPF-L65UA Flat Wall Mount Universal flat wall mount with post-install leveling

Adjustable flat wall mount with Universal hole pattern (660x502mm) to fit a wide selection of displays. Makes a secure installation quick and easy. Post-installation leveling feature allows for perfect display positioning even when ceiling is not perfectly level. Click in place display placement requires no tools to secure the display on the wall. Pre-installed securing screws are included and may be optionally engaged for additional theft deterrent. Open wall plate design and kickstand feature provides easy access to wiring.