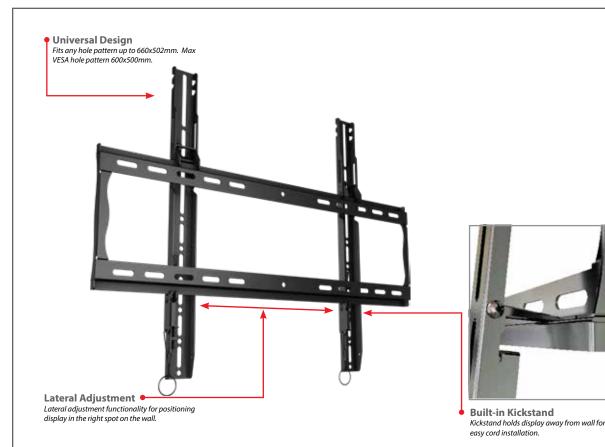

## **Best in Class Flat Wall Mounting Solution**

- Post-installation leveling
- Click in place display placement without use of tools
- Optional securing screws locks release latch for additional security
- Universal design
- VESA compatible
- Low-profile, holds display close to wall for a clean look
- Open wall plate allows easy access for wiring
- Lateral shift for perfect placement
- Pre-sorted hardware pack for easy installation to wood studs or concrete surfaces included

## MPF-L65UA Flat Wall Mount Universal flat wall mount with post-install leveling

Adjustable flat wall mount with Universal hole pattern (660x502mm) to fit a wide selection of displays. Makes a secure installation quick and easy. Post-installation leveling feature allows for perfect display positioning even when ceiling is not perfectly level. Click in place display placement requires no tools to secure the display on the wall. Pre-installed securing screws are included and may be optionally engaged for additional theft deterrent. Open wall plate design and kickstand feature provides easy access to wiring.