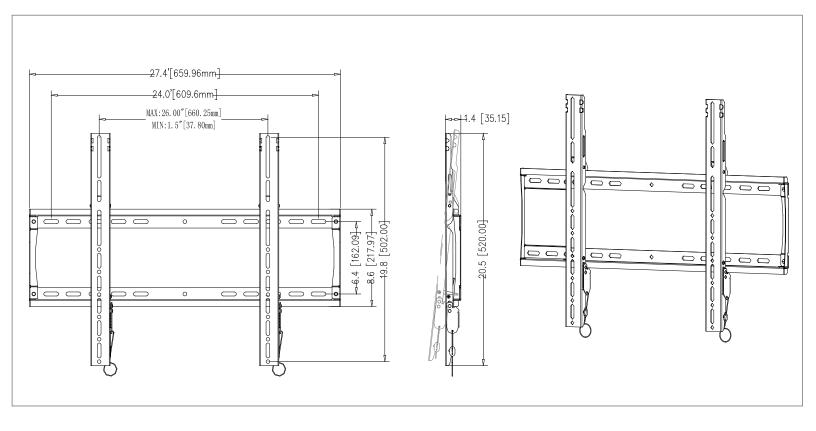

| crete | - |  |
|-------|---|--|

| SKU       | <b>Display Size</b> | Max VESA  | Depth | <b>Max Load</b> |
|-----------|---------------------|-----------|-------|-----------------|
| MPF-L65UA | 32" - 75"           | 600x400mm | 1.4"  | 200lb           |

## MPF-L65UA Flat Wall Mount Universal flat wall mount with post-install leveling

Adjustable flat wall mount with Universal hole pattern (660x502mm) to fit a wide selection of displays. Makes a secure installation quick and easy. Post-installation leveling feature allows for perfect display positioning even when ceiling is not perfectly level. Click in place display placement requires no tools to secure the display on the wall. Pre-installed securing screws are included and may be optionally engaged for additional theft deterrent. Open wall plate design and kickstand feature provides easy access to wiring.

| Attribute            | Value                        |
|----------------------|------------------------------|
| TV size range        | 32" - 75"                    |
| Orientation          | Varies with display          |
| Weight capacity      | 200lbs (91kg)                |
| Max mounting pattern | 660x502mm                    |
| Depth                | 1.4" (35.6mm)                |
| Lateral adjustment   | Varies with display          |
| Construction         | High-grade cold rolled steel |
| Model Number         | MPF-L65UA                    |
| Color                | Black                        |
| Warranty             | Limited lifetime             |
| Product Weight       | 4.4lb (2kg)                  |