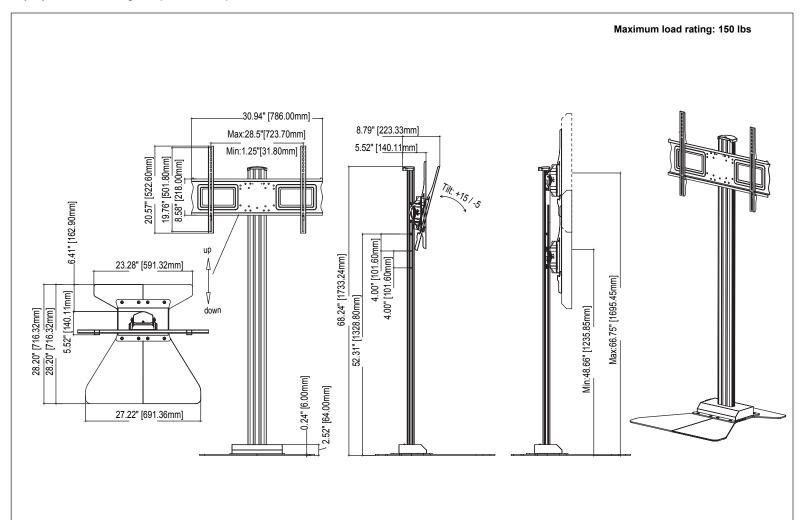

# Adjustable Height Floor Stand for displays 32" - 55"

| Attribute            | Value                                                                                                                                           |
|----------------------|-------------------------------------------------------------------------------------------------------------------------------------------------|
| TV size range        | 37" - 70"                                                                                                                                       |
| Weight capacity      | 150lbs (68.03kg)                                                                                                                                |
| Max mounting pattern | 600x400mm                                                                                                                                       |
| Number of displays   | One                                                                                                                                             |
| Vertical adjustment  | Continuous vertical adjustment to 65.00"                                                                                                        |
| Orientation          | Landscape or Portrait                                                                                                                           |
| Tilt                 | +15°/-5° with incremental tilt lock                                                                                                             |
| Optional accessories | Optional accessory glass (MSG) or metal (MSM) shelves; vertically adjustable and can be easily installed or removed without removing TV monitor |
| Construction         | Aluminum/high-grade cold rolled steel                                                                                                           |
| Product finish       | Scratch resistant epoxy powder coat                                                                                                             |
| Color                | Black                                                                                                                                           |
| Model number         | MPS-L75U                                                                                                                                        |
| Warranty             | 10 years                                                                                                                                        |

Heavy duty construction makes this stand ideal for Plasma, LCD, or LED monitors up to 150 lbs total. Displays can be configured to either portrait or landscape orientation. Heavy duty, ultra slim base provides stability as well as safety in high foot traffic areas. Fully adjustable tilt and height for perfect screen placement.