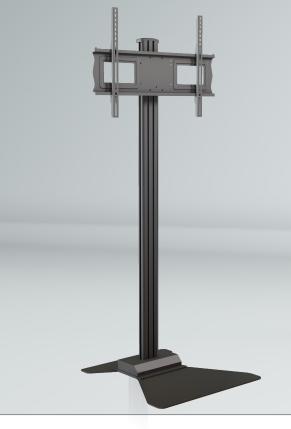

### Adjustable Height Floor Stand

for Displays 37" - 70"

## Heavy Duty & Ideal for Plasma, LCD, or LED Monitors

- Supports displays up to 150 lbs
- Fits displays with VESA patterns up to 600x400mm in both Portrait and Landscape orientations
- Flat stationary base is ideal for high traffic areas
- Lockable incremental tilt adjustment
- Integrated cable management for a clean look
- Vertically adjustable tempered glass or metal shelf (sold separately) can be installed or removed without removing display

Heavy duty construction makes this stand ideal for Plasma, LCD, or LED monitors up to 150 lbs total. Displays can be configured to either portrait or landscape orientation. Heavy duty, ultra slim base provides stability as well as safety in high foot traffic areas. Fully adjustable tilt and height for perfect screen placement.