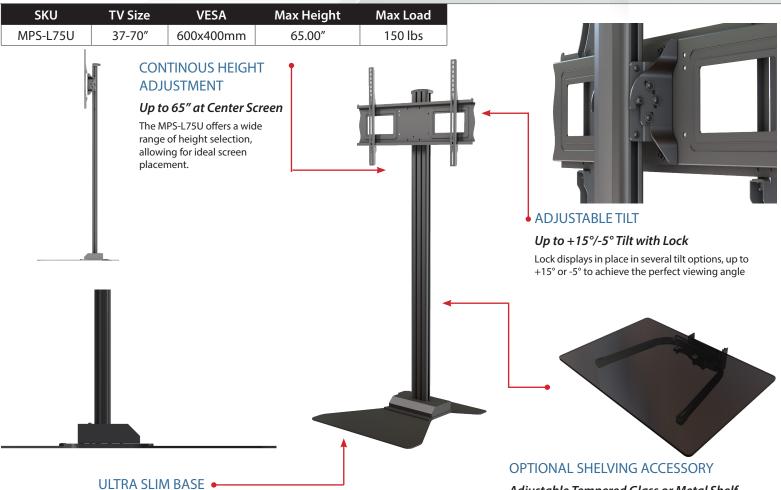

#### MPS-L75U

## Heavy Duty & Ideal for Plasma, LCD, or LED Monitors

- Supports displays up to 150 lbs
- Fits displays with VESA patterns up to 600x400mm in both Portrait and Landscape orientations
- Flat stationary base is ideal for high traffic areas
- Lockable incremental tilt adjustment
- Integrated cable management for a clean look
- Vertically adjustable tempered glass or metal shelf (sold separately) can be installed or removed without removing display

#### Heavy Duty but Ultra Slim

Designed for high-traffic areas, the heavy duty base is ultra-slim, minimizing the risk of tripping while also maximizing stability and safety.

#### Adjustable Tempered Glass or Metal Shelf

With Mustang's tempered glass (MPMS-G) or metal (MPMS-M) attachable shelf, the MPS-L75U can support up to 50lbs of additional components.

# Adjustable Height Floor Stand for displays 32" - 55"

| Attribute            | Value                                                                                                                                           |
|----------------------|-------------------------------------------------------------------------------------------------------------------------------------------------|
| TV size range        | 37" - 70"                                                                                                                                       |
| Weight capacity      | 150lbs (68.03kg)                                                                                                                                |
| Max mounting pattern | 600x400mm                                                                                                                                       |
| Number of displays   | One                                                                                                                                             |
| Vertical adjustment  | Continuous vertical adjustment to 65.00"                                                                                                        |
| Orientation          | Landscape or Portrait                                                                                                                           |
| Tilt                 | +15°/-5° with incremental tilt lock                                                                                                             |
| Optional accessories | Optional accessory glass (MSG) or metal (MSM) shelves; vertically adjustable and can be easily installed or removed without removing TV monitor |
| Construction         | Aluminum/high-grade cold rolled steel                                                                                                           |
| Product finish       | Scratch resistant epoxy powder coat                                                                                                             |
| Color                | Black                                                                                                                                           |
| Model number         | MPS-L75U                                                                                                                                        |
| Warranty             | 10 years                                                                                                                                        |