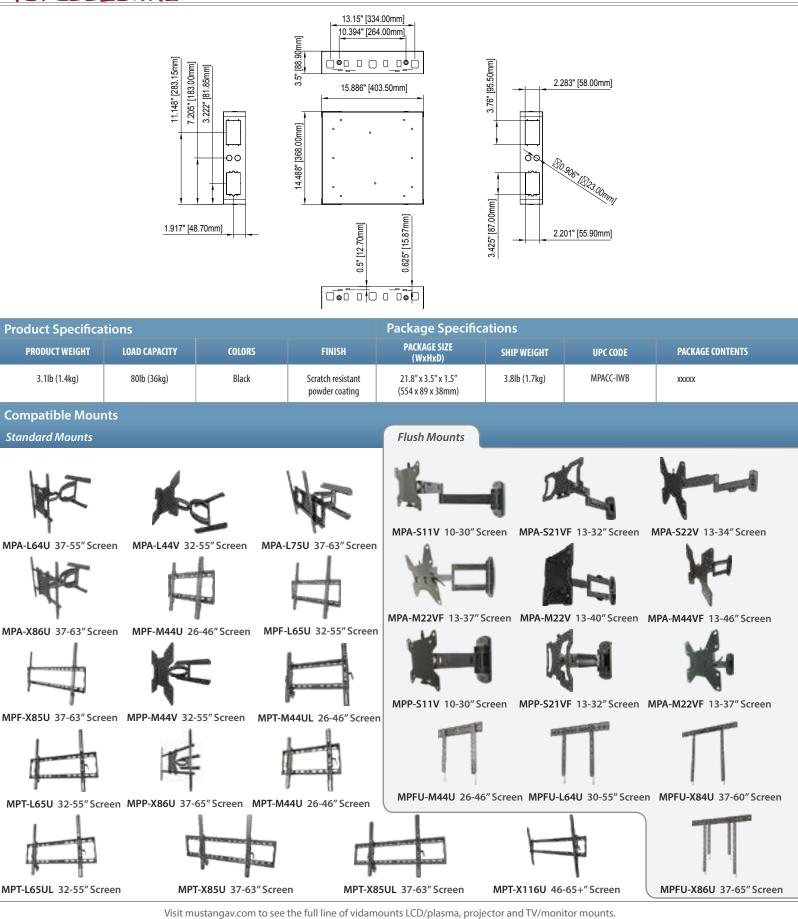

#### Appearance

Compatibility with nine (9) standard Mustang multi-angle articulating mounts and four (4) ultra-flat models eliminates the need to choose between form and function.

#### Compatibility

Mustang currently manufactures over 20 standard VersaFit<sup>™</sup>compatible wall mounts, providing creative solutions for most installations.

### Functional Specifications

Depth in wall: 3.5" (89mm)

Mounting Surfaces: Dual wood stud on 16" centers

Warranty: Limited 10 Years