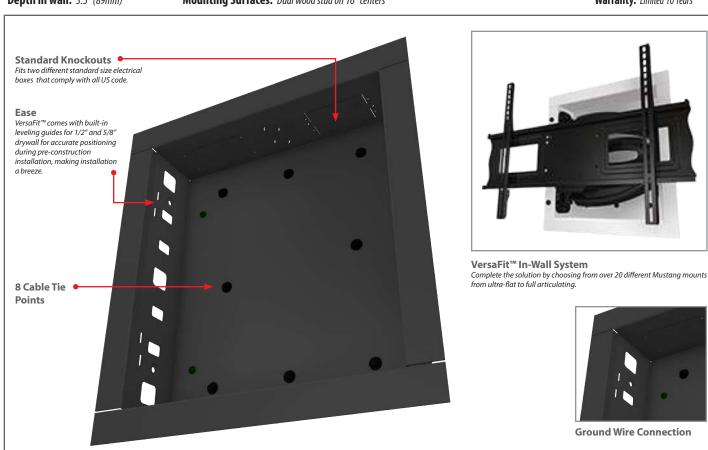

#### Electrical Code Friendly

VersaFit<sup>m</sup> is the only product on the market that is compatible with all US codes for standard electrical boxes, requiring zero installer modification.

#### Ease

VersaFit<sup>™</sup> comes with built-in leveling guides for 1/2" and 5/8" drywall for accurate positioning during pre-construction installation.

### Functional Specifications

Depth in wall: 3.5" (89mm)

Mounting Surfaces: Dual wood stud on 16" centers

Warranty: Limited 10 Years