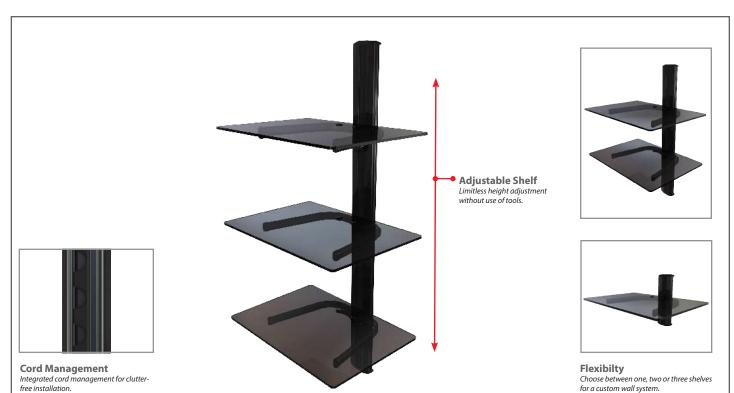

# **Professional Solutions - Unrivaled Value**

Ideal for components weighing up to 50lb (22.7kg) and may be used with wall mounted TV or as a stand-alone wall unit. Easy to install, with limitless shelf height adjustment. 6mm tempered glass that sits only 1.18" from the wall. Integrated cable management for a clean look.

## Adjustable

Continuous height adjustment, no tools required.

## Cable Management

Integrated cable management for clean look.

### Included Hardware

Pre-sorted hardware pack for easy component selection and installation (hardware for installation to wood studs or concrete surfaces included).