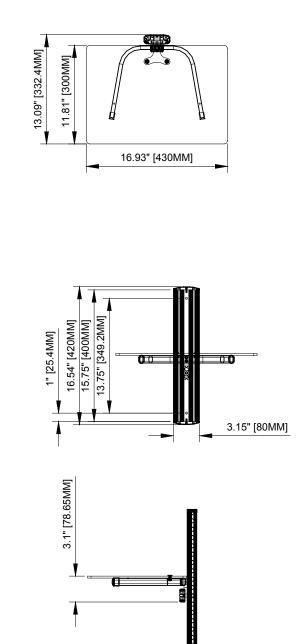

#### *Functional Specifications* **Depth from wall:** *1.18" (30mm)*

**Mounting Surfaces:** Wood stud, concrete & cinder block (with included hardware). Drywall (requires accessories).

Load Capacity: 50 LB / 22.7 KG