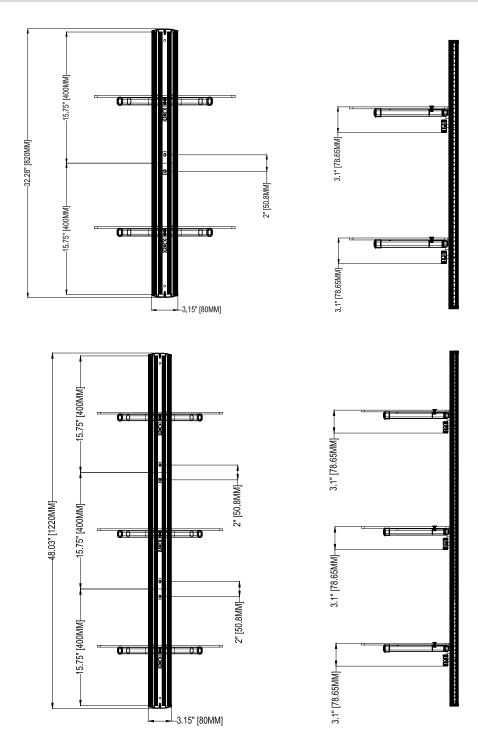

#### *Functional Specifications* **Depth from wall:** *1.18" (30mm)*

**Mounting Surfaces:** Wood stud, concrete & cinder block (with included hardware). Drywall (requires accessories).

Load Capacity: 50 LB / 22.7 KG