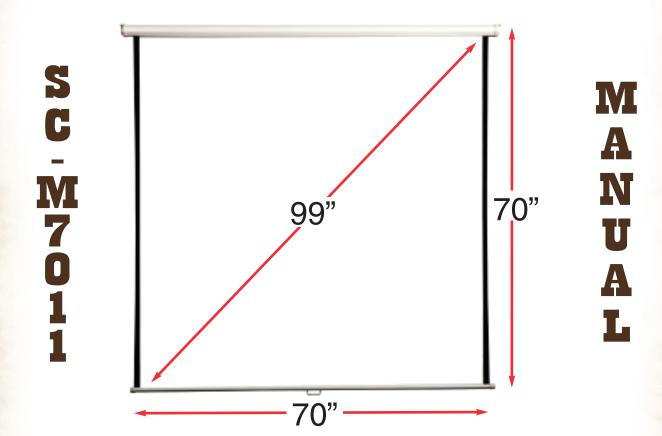

## **SPECIFICATIONS:**

- Nominal Diagonal Size: 99"
- Aspect Ratio: 1:1
- Screen Size: 70"w x 70"h
- Viewing Size: 70"w x 70"h
- Screen Material: Matte White
- Top Mask: 6" Mask
- Case Size: Lenght: 75.6" Diameter: 2.2"
- Case Color: White
- Format: Manual Wall Mount
- Gain: 1.0