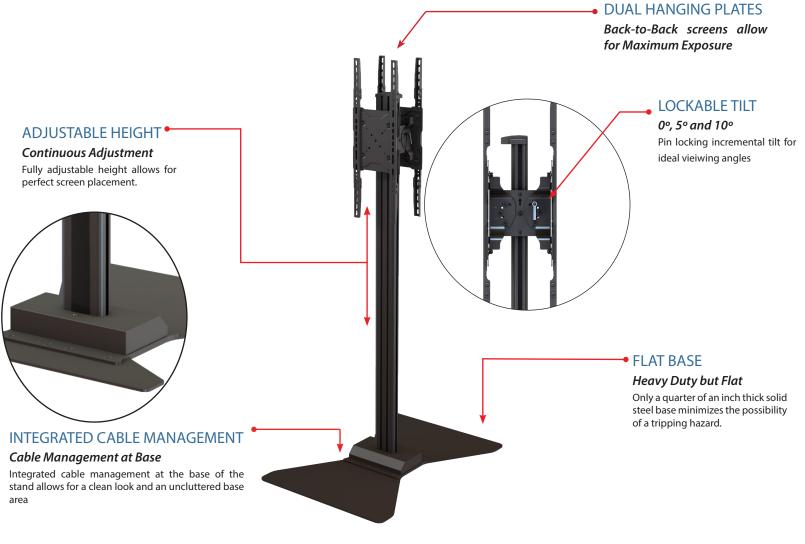

## Portrait Orientation Floor Stand Compatible with Two LG 86" Stretch Displays

- Vertical position adjustment
- Lockable tilt at 0°, 5°, and 10°
- Ultra flat, heavy-duty base
- Compatible with displays up to 150 lb and with VESA pattern up to 200 x 600mm
- Dual back-to-back configuration
- Integrated cable management for a clean look

Designed specifically for dual back-to-back ultra-stretch displays in portrait application, this stand is fully height adjustable. The flat base limits possibility of a tripping hazard and is ideal for public areas.