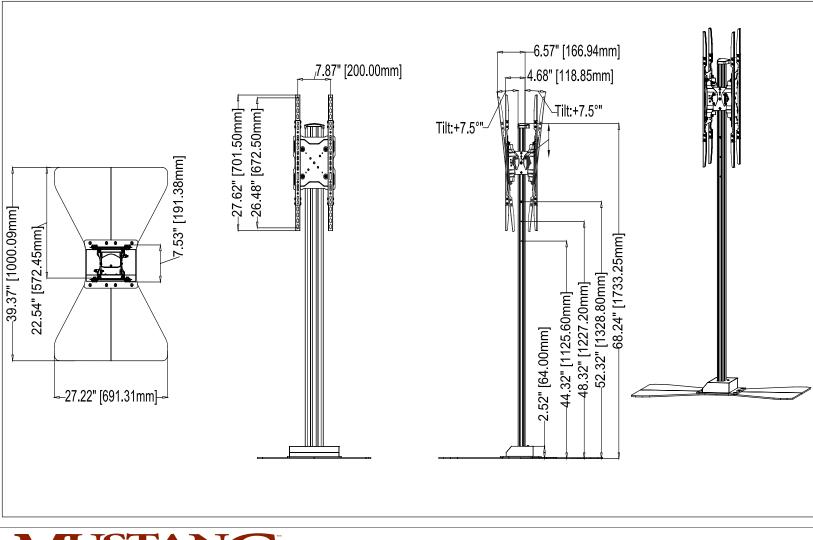

## Portrait Orientation Floor Stand For Dual 86" LG Stretch Displays

| Attribute              | Value                                      |
|------------------------|--------------------------------------------|
| Monitor size           | 32" - 86"                                  |
| Orientation            | Portrait                                   |
| Weight capacity        | 300lb                                      |
| Max mounting pattern   | 200x672mm                                  |
| VESA mounting patterns | 200x200mm, 200x300mm, 200x400mm, 200x600mm |
| Tilt                   | Locking incremental                        |
| Packaging Dimensions   | Multiple boxes                             |
| Shipping weight        | Multiple boxes                             |
| Construction           | High-grade cold rolled steel and aluminum  |
| Product finish         | Scratch resistant epoxy powder coat        |
| Color                  | Black                                      |
| Warranty               | Lifetime                                   |