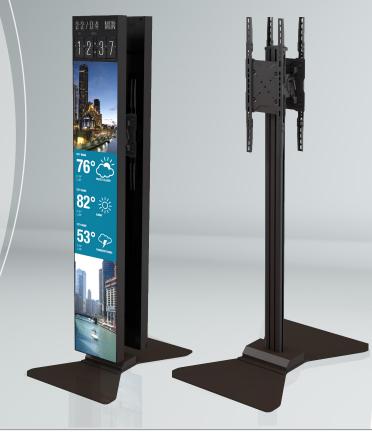

## Mustang AV Portrait Floor Stand For Dual 86" LG Stretch Displays

## Portrait Orientation Floor Stand Compatible with Two LG 86" Stretch Displays

- Vertical position adjustment
- Lockable tilt at 0°, 5°, and 10°
- Ultra flat, heavy-duty base
- Compatible with displays up to 150 lb and with VESA pattern up to 200 x 600mm
- Dual back-to-back configuration
- Integrated cable management for a clean look

Designed specifically for dual back-to-back ultra-stretch displays in portrait application, this stand is fully height adjustable. The flat base limits possibility of a tripping hazard and is ideal for public areas.