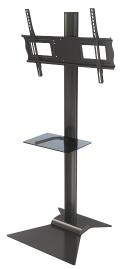

## **Collapsible Floor Stand (optional casters)**

MPS-M44VP

MPM-M44VP

| Model     | TV Sizes | Туре  | Height<br>Adjustment | Max Mounting<br>Pattern (WxH) | Load<br>Rating |
|-----------|----------|-------|----------------------|-------------------------------|----------------|
| MPS-M44VP | 32"-55"+ | Stand | 48"-64.5"            | 400x400mm                     | 100lb          |
| MPM-M44VP | 32"-55"+ | Cart  | 48"-64.5"            | 400x400mm                     | 100lb          |

#### Installation

Ships completely pre-assembled (MPS-M44VP) or as subassemblies that easily and bolt together. Optional shelves easily attach pre-or post-installation, without removing the display.

## Fully Adjustable

Display height may be continuously adjusted vertically, post-installation. MPS-M44VP completely collapses to a 6"x34" footprint.