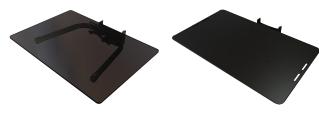

MPMS-G

MPMS-M

Optional tempered glass or metal shelf that easily installs after TV is attached