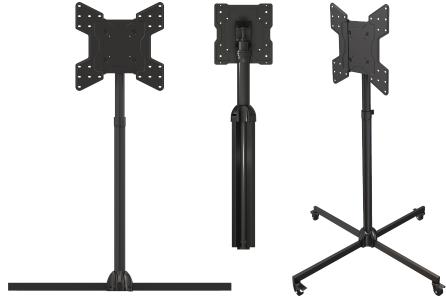

## Carts and Stands

MPM-L75U

MPS-L75U

| Model    | TV Sizes | Max Height<br>Adjustment | Max Mounting<br>Pattern (WxH) | Load<br>Rating |
|----------|----------|--------------------------|-------------------------------|----------------|
| MPM-L75U | 37"-70"  | 70.75"                   | 723x501mm                     | 150lb          |
| MPS-L75U | 37"-70"  | 68"                      | 723x501mm                     | 150lb          |

## **Collapsible Floor Stand (optional casters)**

MPS-M44VP

MPM-M44VP

| Model     | TV Sizes | Туре  | Height<br>Adjustment | Max Mounting<br>Pattern (WxH) | Load<br>Rating |
|-----------|----------|-------|----------------------|-------------------------------|----------------|
| MPS-M44VP | 32"-55"+ | Stand | 48"-64.5"            | 400x400mm                     | 100lb          |
| MPM-M44VP | 32"-55"+ | Cart  | 48"-64.5"            | 400x400mm                     | 100lb          |