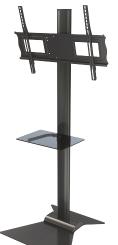

## Carts and Stands

MPM-L75U

MPS-L75U

| Model    | TV Sizes | Max Height<br>Adjustment | Max Mounting<br>Pattern (WxH) | Load<br>Rating |
|----------|----------|--------------------------|-------------------------------|----------------|
| MPM-L75U | 37"-70"  | 70.75"                   | 723x501mm                     | 150lb          |
| MPS-L75U | 37"-70"  | 68"                      | 723x501mm                     | 150lb          |

MPMS-G

MPMS-M

Optional tempered glass or metal shelf that easily installs after TV is attached