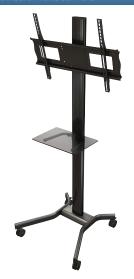

## Carts and Stands

MPM-L75U

MPS-L75U

| Model    | TV Sizes | Max Height<br>Adjustment | Max Mounting<br>Pattern (WxH) | Load<br>Rating |
|----------|----------|--------------------------|-------------------------------|----------------|
| MPM-L75U | 37"-70"  | 70.75"                   | 723x501mm                     | 150lb          |
| MPS-L75U | 37"-70"  | 68"                      | 723x501mm                     | 150lb          |

MPMS-G

MPMS-M

Optional tempered glass or metal shelf that easily installs after TV is attached