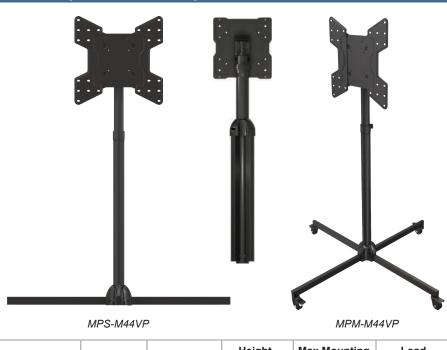

Collapsible Floor Stand (optional casters)

| Model                  | TV Sizes             | Туре          | Height<br>Adjustment   | Max Mounting<br>Pattern (WxH) | Load<br>Rating |
|------------------------|----------------------|---------------|------------------------|-------------------------------|----------------|
| MPS-M44VP<br>MPM-M44VP | 32"-55"+<br>32"-55"+ | Stand<br>Cart | 48"-64.5"<br>48"-64.5" | 400x400mm<br>400x400mm        | 100lb<br>100lb |
|                        |                      |               |                        |                               |                |

## Installation

Ships completely pre-assembled (MPS-M44VP) or as subassemblies that easily and intuitively bolt together. Optional shelves easily attach pre-or post-installation, without removing the display.

# Fully Adjustable

*Height of display may be continuously adjusted vertically, post-installation.* MPS-M44VP completely collapses to a 6"x34" footprint.