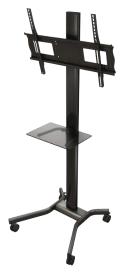

Collapsible Floor Stand (optional casters)

| Model                  | TV Sizes             | Туре          | Height<br>Adjustment   | Max Mounting<br>Pattern (WxH) | Load<br>Rating |
|------------------------|----------------------|---------------|------------------------|-------------------------------|----------------|
| MPS-M44VP<br>MPM-M44VP | 32"-55"+<br>32"-55"+ | Stand<br>Cart | 48"-64.5"<br>48"-64.5" | 400x400mm<br>400x400mm        | 100lb<br>100lb |
|                        |                      |               |                        |                               |                |

Optional tempered glass or metal shelf that easily installs after TV is attached

#### Heavy Duty Components

Heavy duty joints and casters provide extensive field durability.