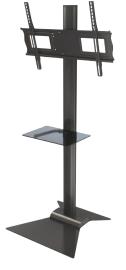

Collapsible Floor Stand (optional casters)

| Model                  | TV Sizes             | Туре          | Height<br>Adjustment   | Max Mounting<br>Pattern (WxH) | Load<br>Rating |
|------------------------|----------------------|---------------|------------------------|-------------------------------|----------------|
| MPS-M44VP<br>MPM-M44VP | 32"-55"+<br>32"-55"+ | Stand<br>Cart | 48"-64.5"<br>48"-64.5" | 400x400mm<br>400x400mm        | 100lb<br>100lb |
|                        |                      |               |                        |                               |                |

Optional tempered glass or metal shelf that easily installs after TV is attached

#### Heavy Duty Components

Heavy duty joints and casters provide extensive field durability.