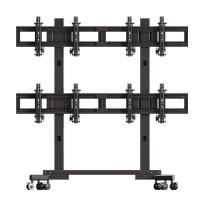

# **Multi-Display Carts**

## Heavy Duty 2x2 and 3x3 Configurations

for 37" - 63"+ displays

#### MPVWM-2X84U

Multiple Casters
Heavy duty rubber casters for
smooth mobility

Keyed Locks Dual proprietary keyed locks for security

Easy Leveling Use powered driver for easy leveling and plumb adjustment

Heavy-duty wheeled carts can be configured to facilitate multiple 63"+ displays mounted two high and two wide or three-high and three wide. Features a universal design with sturdy rubber casters, enabling smooth and agile mobility, easily fitting through doorways, hallways and other tight spaces. Includes lateral, vertical, hoizontal and plumb adjustments and all necessary hardware needed to complete the installation. Both economical to ship and easy to handle on the jobsite, everything needed ships in stadard size shipping boxes.