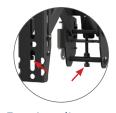

### Easy Leveling and Display Placement

Aligning the displays is easy with the post installation leveling mechanism. Simply adjust the leveling screws for each display to level and eliminate gaps. The heavy duty click in place latch mechanism makes hanging and removing the display a breeze. Latch can be locked down with included securing screw, to prevent removal.