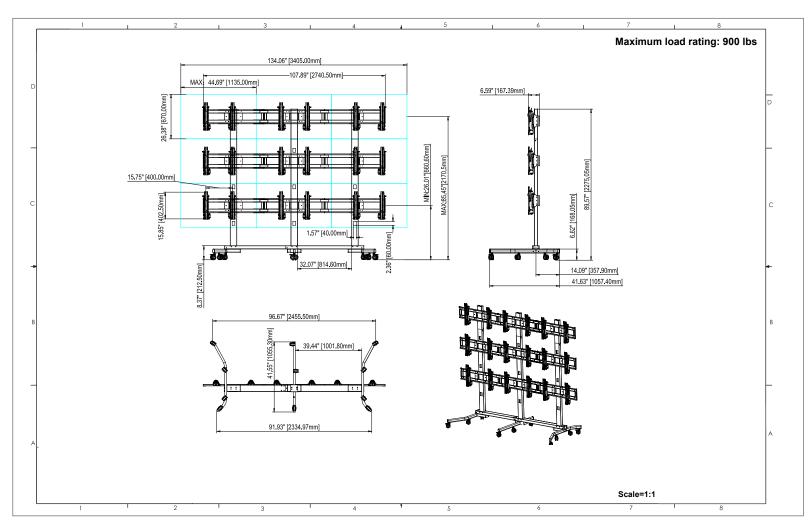

#### MPVWM-3X84U

| Model       | Configuration | Display Size | Base Depth | Cart Height | Maximum<br>VESA Pattern | Load Rating<br>(per display) |
|-------------|---------------|--------------|------------|-------------|-------------------------|------------------------------|
| MPVWM-2X84U | 2x2           | 37"-63"+     | 41.5"      | 72.1"       | 800x400mm               | 100lb                        |
| MPVWM-3X84U | 3x3           | 37"-63"+     | 41.5"      | 89.6"       | 800x400mm               | 100lb                        |

| Attribute                                   | Value                                  |  |  |
|---------------------------------------------|----------------------------------------|--|--|
| TV size range                               | 37" - 63"+                             |  |  |
| Configuration                               | 2x2 - MPVWM-2X84U, 3x3 - MPVWM-3X84U   |  |  |
| Weight capacity                             | 100 lb (45 kg) per screen              |  |  |
| Max mounting pattern                        | 800x400mm                              |  |  |
| Base depth                                  | 41.5"                                  |  |  |
| Cart height                                 | 72.1" MPVWM-2X84U<br>89.6" MPVWM-3X84U |  |  |
| Max TV height (center of screen on top row) | 68.3" MPVWM-2X84U<br>85.5" MPVWM-3X84U |  |  |
| Lateral adjustment                          | varies with screen                     |  |  |
| Construction                                | high-grade cold rolled steel           |  |  |
| Product finish                              | scratch resistant epoxy powder coat    |  |  |
| Color                                       | black                                  |  |  |
| Model number                                | MPVWM-2X84U, MPVWM-3X84U               |  |  |
| Warranty                                    | 10 years                               |  |  |