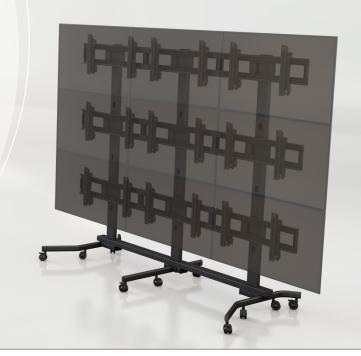

# **Multi-Display Carts**

## Heavy Duty 2x2 and 3x3 Configurations

for 37" - 63"+ displays

#### MPVWM-3X84U

| Model       | Configuration | Display Size | Base Depth | Cart Height | Maximum<br>VESA Pattern | Load Rating<br>(per display) |
|-------------|---------------|--------------|------------|-------------|-------------------------|------------------------------|
| MPVWM-2X84U | 2x2           | 37"-63"+     | 41.5"      | 72.1"       | 800x400mm               | 100lb                        |
| MPVWM-3X84U | 3x3           | 37"-63"+     | 41.5"      | 89.6"       | 800x400mm               | 100lb                        |

Multiple Casters
Heavy duty rubber casters for
smooth mobility

Keyed Locks Dual proprietary keyed locks for security

Easy Leveling Use powered driver for easy leveling and plumb adjustment

Heavy-duty wheeled carts can be configured to facilitate multiple 63"+ displays mounted two high and two wide or three-high and three wide. Features a universal design with sturdy rubber casters, enabling smooth and agile mobility, easily fitting through doorways, hallways and other tight spaces. Includes lateral, vertical, hoizontal and plumb adjustments and all necessary hardware needed to complete the installation. Both economical to ship and easy to handle on the jobsite, everything needed ships in stadard size shipping boxes.