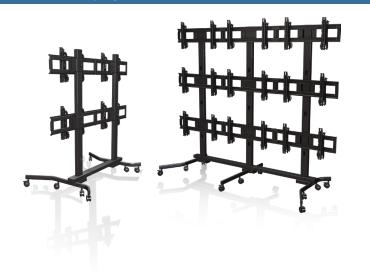

# **Multi-Display Carts**

## Heavy Duty 2x2 and 3x3 Configurations

for 37" - 63"+ displays

#### **Complete Solution**

Choose from our 2x2 or 3x3 multi-display carts which come complete with everything needed to hang displays. Ships in standard-size shipping boxes, making it both economical to ship and easy to handle on the job site.

#### MPVWM-2X84U

#### MPVWM-3X84U

| Model       | Configuration | Display Size | Base Depth | Cart Height | Maximum<br>VESA Pattern | Load Rating<br>(per display) |
|-------------|---------------|--------------|------------|-------------|-------------------------|------------------------------|
| MPVWM-2X84U | 2x2           | 37"-63"+     | 41.5"      | 72.1"       | 800x400mm               | 100lb                        |
| MPVWM-3X84U | 3x3           | 37"-63"+     | 41.5"      | 89.6"       | 800x400mm               | 100lb                        |