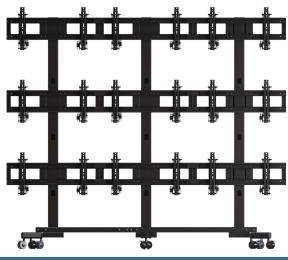

# **Multi-Display Carts**

## Heavy Duty 2x2 and 3x3 Configurations

for 37" - 63"+ displays

#### MPVWM-3X84U

| Model       | Configuration | Display Size | Base Depth | Cart Height | Maximum<br>VESA Pattern | Load Rating<br>(per display) |
|-------------|---------------|--------------|------------|-------------|-------------------------|------------------------------|
| MPVWM-2X84U | 2x2           | 37"-63"+     | 41.5"      | 72.1"       | 800x400mm               | 100lb                        |
| MPVWM-3X84U | 3x3           | 37"-63"+     | 41.5"      | 89.6"       | 800x400mm               | 100lb                        |

Multiple Casters
Heavy duty rubber casters for
smooth mobility

Keyed Locks Dual proprietary keyed locks for security

Easy Leveling Use powered driver for easy leveling and plumb adjustment

Heavy-duty wheeled carts can be configured to facilitate multiple 63"+ displays mounted two high and two wide or three-high and three wide. Features a universal design with sturdy rubber casters, enabling smooth and agile mobility, easily fitting through doorways, hallways and other tight spaces. Includes lateral, vertical, hoizontal and plumb adjustments and all necessary hardware needed to complete the installation. Both economical to ship and easy to handle on the jobsite, everything needed ships in stadard size shipping boxes.