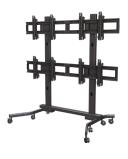

# **Multi-Display Carts**

## Heavy Duty 2x2 and 3x3 Configurations

for 37" - 63"+ displays

#### MPVWM-2X84U

Multiple Casters
Heavy duty rubber casters for
smooth mobility

Keyed Locks Dual proprietary keyed locks for security

Easy Leveling Use powered driver for easy leveling and plumb adjustment

Heavy-duty wheeled carts can be configured to facilitate multiple 63"+ displays mounted two high and two wide or three-high and three wide. Features a universal design with sturdy rubber casters, enabling smooth and agile mobility, easily fitting through doorways, hallways and other tight spaces. Includes lateral, vertical, hoizontal and plumb adjustments and all necessary hardware needed to complete the installation. Both economical to ship and easy to handle on the jobsite, everything needed ships in stadard size shipping boxes.