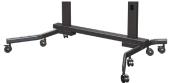

#### **Smooth Mobility**

Heavy duty rubber casters that enable smooth and agile mobility, easily fitting through doorways, hallways and other tight spaces.

Multiple Casters
Heavy duty rubber casters for
smooth mobility

Keyed Locks Dual proprietary keyed locks for security

Easy Leveling Use powered driver for easy leveling and plumb adjustment

Heavy-duty wheeled carts can be configured to facilitate multiple 63"+ displays mounted two high and two wide or three-high and three wide. Features a universal design with sturdy rubber casters, enabling smooth and agile mobility, easily fitting through doorways, hallways and other tight spaces. Includes lateral, vertical, hoizontal and plumb adjustments and all necessary hardware needed to complete the installation. Both economical to ship and easy to handle on the jobsite, everything needed ships in stadard size shipping boxes.