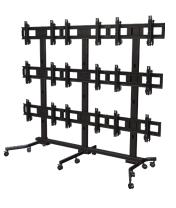

# **Multi-Display Carts**

## Heavy Duty 2x2 and 3x3 Configurations

for 37" - 63"+ displays

#### **Complete Solution**

Choose from our 2x2 or 3x3 multi-display carts which come complete with everything needed to hang displays. Ships in standard-size shipping boxes, making it both economical to ship and easy to handle on the job site.

#### MPVWM-2X84U

#### MPVWM-3X84U

| Model       | Configuration | Display Size | Base Depth | Cart Height | Maximum<br>VESA Pattern | Load Rating<br>(per display) |
|-------------|---------------|--------------|------------|-------------|-------------------------|------------------------------|
| MPVWM-2X84U | 2x2           | 37"-63"+     | 41.5"      | 72.1"       | 800x400mm               | 100lb                        |
| MPVWM-3X84U | 3x3           | 37"-63"+     | 41.5"      | 89.6"       | 800x400mm               | 100lb                        |