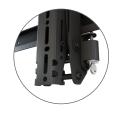

### Easy Leveling and Display Placement

Aligning the displays is easy with the post installation leveling mechanism. Simply adjust the leveling screws for each display to level and eliminate gaps. The heavy duty click in place latch mechanism makes hanging and removing the display a breeze. Latch can be locked down with included securing screw, to prevent removal.

### **Cord Management**

Through-column cable routing with access on uprights, below each mounting bracket for uncluttered look.