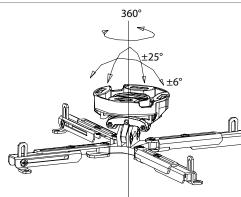

 $Roll(\pm 6^\circ)$ , pitch( $\pm 25^\circ$ ) and yaw(360°) adjustments with standard screwdriver.

- Compatibility Compatible with all 1.5" NPT threaded pipe.
- Color Choices Available in 3 colors: Black, Silver and White.

Ба LB / 22.7 kg

Functional Specifications Roll: ±6° Pitch: ±25° Yaw: 360°

Mounting Surfaces: 1.5" NPT Threaded connection.

**Max Mounting Pattern:** 430mm (16.92") width 430mm (16.92") height