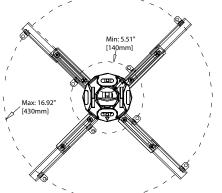

Ба LB / 22.7 kg

Functional Specifications Roll: ±6° Pitch: ±25° Yaw: 360°

Mounting Surfaces: 1.5" NPT Threaded connection.

**Max Mounting Pattern:** 430mm (16.92") width 430mm (16.92") height

## **Universal Projector Mount** *Fits most projectors weighing 50lb or less*

|                                                                                                                                              | I                                                           |                                                                                                                                          |                                          |                                                            |      |                                                                                                                   |                |                     |                                                                                                                | <u>``-</u>    |                                                                                           |                     |  |
|----------------------------------------------------------------------------------------------------------------------------------------------|-------------------------------------------------------------|------------------------------------------------------------------------------------------------------------------------------------------|------------------------------------------|------------------------------------------------------------|------|-------------------------------------------------------------------------------------------------------------------|----------------|---------------------|----------------------------------------------------------------------------------------------------------------|---------------|-------------------------------------------------------------------------------------------|---------------------|--|
| Product Specifications                                                                                                                       |                                                             |                                                                                                                                          |                                          |                                                            |      | Package Specifications                                                                                            |                |                     |                                                                                                                |               |                                                                                           |                     |  |
| PRODUCT WEIGHT                                                                                                                               | LOAD CAPACITY                                               | COLORS                                                                                                                                   |                                          | FINISH                                                     |      | PACKAGE SIZE<br>(WxHxD)                                                                                           | Sł             | HIP WEIGHT          | UP                                                                                                             | C CODE        | PACKAGE CONTENTS                                                                          |                     |  |
| 2.2 lb (1 Kg)                                                                                                                                | 50 lb (23 Kg)                                               | Black                                                                                                                                    | Scratch resistant                        |                                                            | ant  | 11.4″ x 4.5″ x 3.5″                                                                                               | 2.8 lb (1.3kg) |                     | MPJ-1 (Black)                                                                                                  |               | Projector mount, mounting                                                                 |                     |  |
|                                                                                                                                              |                                                             | Silver<br>White                                                                                                                          |                                          | powder coating                                             |      | (290 x 114 x 89 mm)                                                                                               |                |                     | MP.                                                                                                            | I-1S (Silver) | hardware, product manual.                                                                 |                     |  |
| Mounting Interfa                                                                                                                             | ace                                                         |                                                                                                                                          |                                          |                                                            |      |                                                                                                                   |                |                     |                                                                                                                |               |                                                                                           |                     |  |
| W                                                                                                                                            |                                                             |                                                                                                                                          |                                          |                                                            |      |                                                                                                                   |                |                     |                                                                                                                |               |                                                                                           |                     |  |
| H Max                                                                                                                                        |                                                             |                                                                                                                                          | x Mounting Pattern<br>mm (W) x 430mm (H) |                                                            |      | l v                                                                                                               |                | 140mm<br>X<br>140mm | 430r<br>X<br>430r                                                                                              |               |                                                                                           |                     |  |
| Accessories                                                                                                                                  |                                                             |                                                                                                                                          |                                          |                                                            |      |                                                                                                                   |                |                     |                                                                                                                |               |                                                                                           |                     |  |
| Suspended Ceiling Adapters                                                                                                                   |                                                             |                                                                                                                                          | Structural Ceiling Adapters              |                                                            |      |                                                                                                                   |                |                     |                                                                                                                |               |                                                                                           |                     |  |
| The second                                                                                                                                   |                                                             |                                                                                                                                          |                                          |                                                            |      |                                                                                                                   |                |                     |                                                                                                                |               |                                                                                           |                     |  |
| MPCA-S1W                                                                                                                                     | М                                                           | MPCA-S2W                                                                                                                                 |                                          | MPCA-1                                                     |      | MPCA-2                                                                                                            |                |                     | MPCA-4                                                                                                         |               | MPCA-8                                                                                    |                     |  |
| For mounting above a false ceilin<br>tile. 13" of lateral shift for fast<br>project adjustment. Compatibl<br>with all 1.5" NPT threaded pipe | grid. 13" of later<br>e project adjustme                    | Replaces a standard 2' x 2'<br>grid. 13" of lateral shift for fast<br>project adjustment. Compatible<br>with all 1.5" NPT threaded pipe. |                                          | Wood Single Jois<br>Concrete                               | st / | Wood 16" Double Joist /<br>Concrete                                                                               |                |                     | General Purpose 4x4"                                                                                           |               | General Purpose 8x8"                                                                      |                     |  |
| Truss Ceiling Adapter                                                                                                                        | Vaulted Ceili                                               | ng Adapter                                                                                                                               | Unistrut Ceiling Adapter                 |                                                            |      |                                                                                                                   |                |                     |                                                                                                                |               | Unistrut                                                                                  | Bolts               |  |
| MPCA-T3                                                                                                                                      |                                                             | MPCA-V1                                                                                                                                  |                                          | MPCA-U1                                                    |      | MPCA-U4                                                                                                           |                |                     | MPCA-U8                                                                                                        |               | MPHU-2<br>(2 Bolts)                                                                       | MPHU-4<br>(4 Bolts) |  |
| Mounts to round, square and<br>rectangular trusses from .75" up tr<br>3" in diameter and is compatible<br>with all 1.5" NPT threaded pipe.   | For installation<br>o or vaulted ceilin<br>to 94° and is co | For installation on cathedral<br>or vaulted ceilings. Adjusts up<br>to 94° and is compatible with<br>all 1.5" NPT threaded pipe.         |                                          | acket and hardw<br>r mounting to sin<br>5/8″x1-5/8″ Unitst | ngle | Bracket and hardware (4x4)<br>for mounting to standard<br>1-5/8"x1-5/8" dual channels<br>spaced on 2.25" centers. |                |                     | Bracket and hardware (8x8)<br>for mounting to standard<br>1-5/8"x1-5/8" dual channels<br>spaced on 6" centers. |               | 3/8" bolts and spring nuts for<br>mounting ceiling brackets to<br>standard 1-5/8"x1-5/8". |                     |  |
| Fixed Columns                                                                                                                                |                                                             |                                                                                                                                          |                                          |                                                            |      | Adjustable Columns                                                                                                |                |                     |                                                                                                                |               |                                                                                           |                     |  |
| Static ceiling columns                                                                                                                       |                                                             | BLACK                                                                                                                                    | WHITE                                    | DROP                                                       |      | Adjustable extension                                                                                              |                |                     | Г                                                                                                              | BLACK         | WHITE                                                                                     | DROP                |  |
| for use with all ceiling<br>adapters using                                                                                                   |                                                             |                                                                                                                                          | /PE-06W                                  | 6″                                                         |      | columns designed for<br>use with all ceiling                                                                      |                |                     | -                                                                                                              | MPEA-0611     | MPEA-0611W                                                                                | 6″-11″              |  |
| standard 1.5" NPT                                                                                                                            |                                                             |                                                                                                                                          | MPE-1W                                   | 12"                                                        |      | adapters using standard                                                                                           | ł              |                     | F                                                                                                              | MPEA-01218    |                                                                                           | 12"-18"             |  |
| interfaces. Connectors                                                                                                                       |                                                             | MPE-018                                                                                                                                  |                                          | 18"                                                        |      | 1.5" NPT interfaces.                                                                                              |                |                     | ľ                                                                                                              | MPEA-01824    |                                                                                           | 18"-24"             |  |
| (sold separately) give<br>ability to extend drop                                                                                             |                                                             | MPE-2                                                                                                                                    |                                          | 2'                                                         |      | Column allows for<br>flexibility with guick                                                                       |                |                     | ľ                                                                                                              | MPEA-23       |                                                                                           | 2'-3'               |  |
| lengths by connecting                                                                                                                        |                                                             | MPE-3                                                                                                                                    |                                          | 3'                                                         |      | 1" incremental drop                                                                                               |                |                     |                                                                                                                | MPEA-24       |                                                                                           | 2'-4'               |  |
| two or more columns.                                                                                                                         |                                                             | MPE-4                                                                                                                                    |                                          | 4'                                                         |      | length adjustments                                                                                                |                |                     |                                                                                                                | MPEA-35       |                                                                                           | 3'-5'               |  |
| Cable management<br>with a completely open                                                                                                   |                                                             | MPE-5                                                                                                                                    |                                          | 5′                                                         |      | and cable management<br>with a completely open                                                                    |                |                     |                                                                                                                | MPEA-46       |                                                                                           | 4'-6'               |  |
| interior.                                                                                                                                    |                                                             | MPE-6                                                                                                                                    |                                          | 6′                                                         |      | interior. Connectors                                                                                              |                |                     |                                                                                                                | MPEA-57       |                                                                                           | 5'-7'               |  |
|                                                                                                                                              |                                                             | MPE-7                                                                                                                                    |                                          | 7′                                                         |      | (sold separately) give                                                                                            |                |                     |                                                                                                                | MPEA-68       |                                                                                           | 6'-8'               |  |
|                                                                                                                                              |                                                             | MPE-8                                                                                                                                    |                                          | 8′                                                         |      | ability to extend drop                                                                                            |                |                     |                                                                                                                | MPEA-79       |                                                                                           | 7'-9'               |  |
|                                                                                                                                              |                                                             | MPE-9                                                                                                                                    |                                          | 9′                                                         |      | lengths by connecting<br>two or more columns.                                                                     |                |                     |                                                                                                                | MPEA-810      |                                                                                           | 8'-10'              |  |
|                                                                                                                                              |                                                             |                                                                                                                                          |                                          |                                                            |      |                                                                                                                   |                |                     |                                                                                                                | MPEA-911      |                                                                                           | 9'-11'              |  |
|                                                                                                                                              |                                                             |                                                                                                                                          |                                          |                                                            |      |                                                                                                                   |                |                     |                                                                                                                | MPEA-1012     |                                                                                           | 10'-12'             |  |