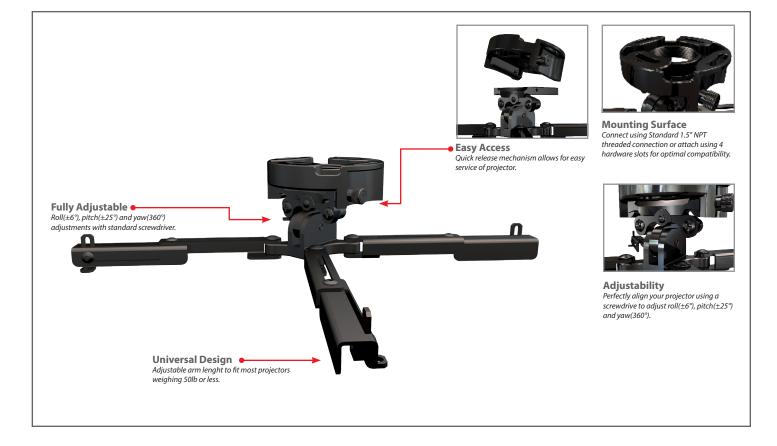

## **Universal Projector Mount**

Fits most projectors weighing 50lb or less

## **Professional Solutions - Unrivaled Value**

Universal ceiling mount for projectors weighing up to 50 lb. Built-in roll, pitch and yaw adjustments make alignment fast and easy. Quick release mechanism allows projector to be easily removed for service. Compatible with all 1.5" NPT threaded pipe.

Universal Sizes
Universal ceiling mount for projectors weighing up to 50 lb.

- Pre-assembled Completely pre-assembled mounting interface for quick installation.
- Easy Access Quick release mechanism allows for easy service of projector.
- Fully Adjustable

 $Roll(\pm 6^\circ)$ , pitch( $\pm 25^\circ$ ) and yaw(360°) adjustments with standard screwdriver.

- Compatibility Compatible with all 1.5" NPT threaded pipe.
- Color Choices Available in 3 colors: Black, Silver and White.