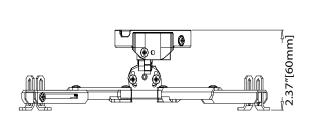

Ба LB / 22.7 kg

Functional Specifications Roll: ±6° Pitch: ±25° Yaw: 360°

Mounting Surfaces: 1.5" NPT Threaded connection.

**Max Mounting Pattern:** 430mm (16.92") width 430mm (16.92") height