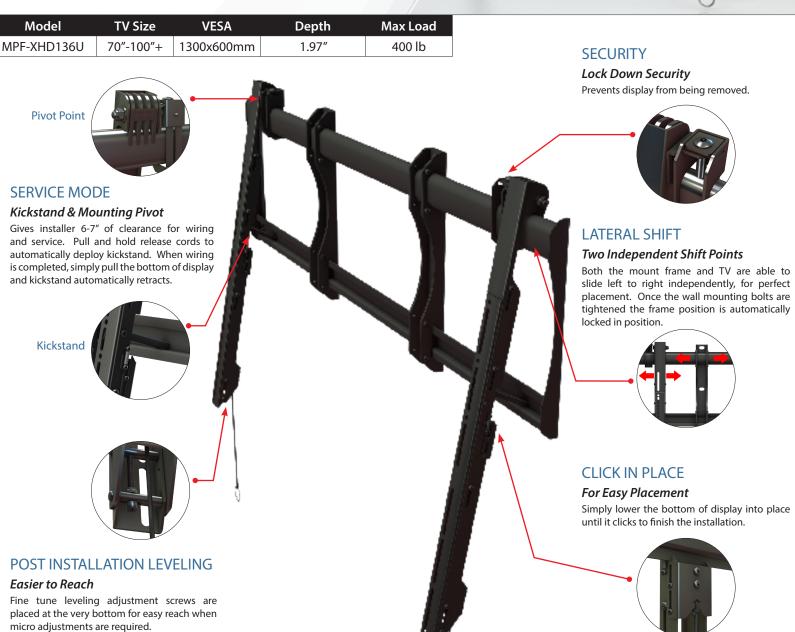

## Sturdiest, Most Durable Mount in the Industry

- 400lb load rating
- Integrated kickstand and pivot functionality places display in Service Mode for easy wiring and service
- Post-installation leveling
- Lateral shift for perfect display positioning
- Security lock mechanism prevents display from being removed
- Supports Microsoft Surface Hub

## MPF-XHD136U Heavy Duty Flat Wall Mount For Large Format & Interactive Displays 100"+

MPF-XHD136U is the most robust universal mounting solution in its class with a hefty 400lb load rating, making it the ideal solution for large format and interactive displays up to 100" and larger. Designed with the installer in mind, the MPF-XHD136U shifts the mounting center down, which fully utilizes the integrated pivot and kickstand features and simplifies wiring during installation and service.

| Attribute                  | Value                                         |
|----------------------------|-----------------------------------------------|
| Monitor size               | 70"-100"+                                     |
| Orientation                | Landscape                                     |
| Weight capacity            | 400 lb                                        |
| Max mounting pattern       | 1300x600mm                                    |
| VESA mounting patterns     | 400x400mm through 1300x600mm                  |
| Post-installation leveling | Yes                                           |
| Tilt                       | N/A                                           |
| Depth from wall            | 1.97"                                         |
| Security                   | Dual steel lock brackets with security screws |
| Packaging Dimensions       | 64.96" x 20.87" 5.31"                         |
| Shipping weight            | 43.84 lb                                      |
| Construction               | High-grade cold rolled steel and aluminum     |
| Product finish             | Scratch resistant epoxy powder coat           |
| Color                      | Black                                         |
| Model number               | MPF-XHD136U                                   |
| Warranty                   | Lifetime                                      |