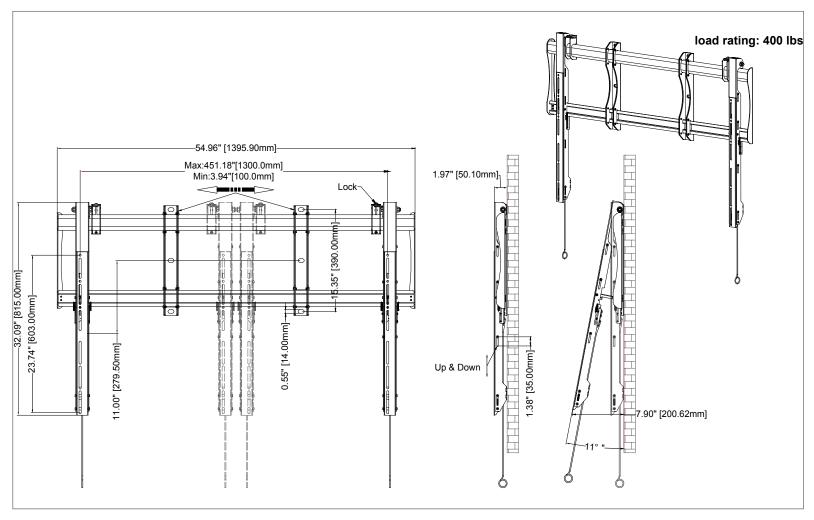

| Attribute                  | Value                                         |
|----------------------------|-----------------------------------------------|
| Monitor size               | 70"-100"+                                     |
| Orientation                | Landscape                                     |
| Weight capacity            | 400 lb                                        |
| Max mounting pattern       | 1300x600mm                                    |
| VESA mounting patterns     | 400x400mm through 1300x600mm                  |
| Post-installation leveling | Yes                                           |
| Tilt                       | N/A                                           |
| Depth from wall            | 1.97"                                         |
| Security                   | Dual steel lock brackets with security screws |
| Packaging Dimensions       | 64.96" x 20.87" 5.31"                         |
| Shipping weight            | 43.84 lb                                      |
| Construction               | High-grade cold rolled steel and aluminum     |
| Product finish             | Scratch resistant epoxy powder coat           |
| Color                      | Black                                         |
| Model number               | MPF-XHD136U                                   |
| Warranty                   | Lifetime                                      |