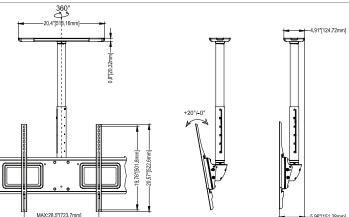

37"- 63" / 94cm-160cm

**Tilt:** +20%-0°

Rotation: 360°

Functional Specifications

Сав / ко) 200 LB / 91 KG

Mounting Surfaces: Structural wood beams

(with included hardware) & concrete & other structural surfaces (requires additional hardware or

#### Included Hardware

Pre-sorted hardware pack for easy component selection and installation (hardware for installation to wood studs or concrete surfaces included).

Max Mounting Pattern: 723mm (28.5") width 501mm (19.8") height Drop Length (Adjustable): 24"-36" in 1" increments. Load Capacity: 200 LB/91 KG Warranty: Limited 10 Years