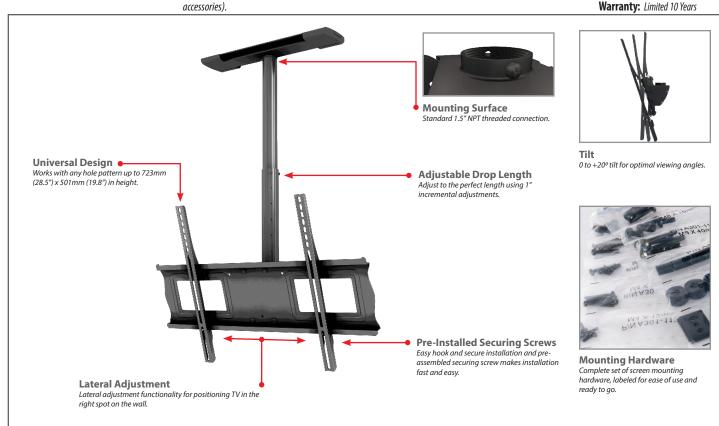

## **Professional Solutions - Unrivaled Value**

Double universal adjustable height ceiling mount for 37" to 63" flat panel screens, ideal for commercial or retail settings. Continuous tilt of 20° forward with locking knob, 360° rotation and 1" incremental drop lengths provide perfect screen positioning. Makes a secure installation quick and easy, simply hang the screens and turn the pre-assembled securing screws to lock in place. Compatible with all 1.5" NPT threaded pipe.

Various Screen Sizes Fits most 37" to 63" flat panel screens weighing 200lb or less.

- Multi-angle Positioning Up to 20° of continuous tilt and 360° rotation.
- Easy Installation
  Pre-assembled securing screw makes installation fast and easy.
- Adjustable Drop Length Adjust to the perfect length using 1" incremental adjustments.
- **Cable Management** Easily route cables through 1.5" diameter extension column.

### Universal Design

*Works with any hole pattern up to 723mm (28.5") x 501mm (19.8") in height.* 

#### Included Hardware

Pre-sorted hardware pack for easy component selection and installation (hardware for installation to wood studs or concrete surfaces included).

Max Mounting Pattern: 723mm (28.5") width 501mm (19.8") height Drop Length (Adjustable): 24"-36" in 1" increments. Load Capacity: 200 LB/91 KG Warranty: Limited 10 Years