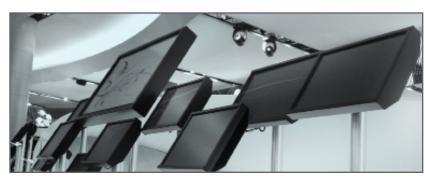

## **Single Flat Panel Ceiling Mount**

For 37" to 63" (94-160cm) LCD and Plasma TV's

## **Professional Solutions - Unrivaled Value**

Double universal adjustable height ceiling mount for 37" to 63" flat panel screens, ideal for commercial or retail settings. Continuous tilt of 20° forward with locking knob, 360° rotation and 1" incremental drop lengths provide perfect screen positioning. Makes a secure installation quick and easy, simply hang the screens and turn the pre-assembled securing screws to lock in place. Compatible with all 1.5" NPT threaded pipe.